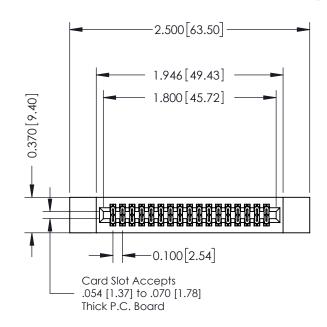

## Part Number: 342-034-524-212

YOUR CONNECTION TO QUALITY & SERVICE

|                  | DRAWN: J.LEE   | DRAWN: J.LEE DATE: O |        |
|------------------|----------------|----------------------|--------|
|                  | CHECKED:       | DATE:                |        |
| IS<br>ND<br>PIED | SCALE: NTS     | SHEET                | 1 OF 3 |
|                  | DRAWING NUMBER |                      | ISSUE  |
| US               | 342 Assembly   |                      | 1      |

## 342 / 392 Card Edge Connector

**See Accompanying Pages for: Contact Bend Details Mounting Options** 

| 0.240 [6.10] Point of Contact | 0.410[10.41] |
|-------------------------------|--------------|
| <u> </u>                      | <b>X</b>     |
| <b>†</b>                      |              |