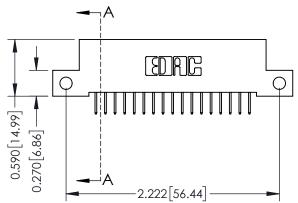

## **Mounting Option**

12-.128 (3.25) Dia. Side Mounting Holes

SECTION A-A

342 ENG MASTER

THIS IS A C.A.D. GENERATED DRAWING DO NOT MAKE MANUAL REVISIONS TO MASTER. ISSUE NUMBER

ORIGINAL

1

| 342 / 392 Series Card Edge Connector<br>Contact Bend Detail |                                                                                                                                             |          | ACAD REFERENCE NO. 342 ENG MASTER |                  |        |  |
|-------------------------------------------------------------|---------------------------------------------------------------------------------------------------------------------------------------------|----------|-----------------------------------|------------------|--------|--|
|                                                             |                                                                                                                                             |          | J.LEE                             | DATE: OCT. 06/09 |        |  |
| Confider bend Defail                                        |                                                                                                                                             | CHECKED: |                                   | DATE:            |        |  |
|                                                             | THESE DRAWINGS AND SPECIFICATIONS<br>ARE THE PROPERTY OF EDAC INC.,AND<br>SHALL NOT BE REPRODUCED,OR COPIED<br>OR USED AS THE BASIS FOR THE | SCALE:   | NTS                               | SHEET :          | 2 OF 3 |  |
| TORONTO, ONTARIO                                            |                                                                                                                                             | DRAWING  | NUMBER                            |                  | ISSUE  |  |
|                                                             | CANADA  OR USED AS THE BASIS FOR THE MANUFACTURE OR SALE OF APPARATU WITHOUT WRITTEN PERMISSION.                                            |          | 342 Assembly                      |                  | 1      |  |