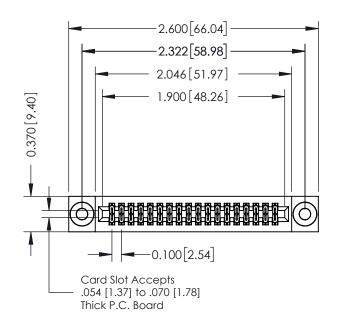

## **See Accompanying Pages for:**

- **Contact Bend Details**
- **Mounting Options**

342 / 392 Card Edge Connector Part Number: 342-036-556-203

YOUR CONNECTION TO QUALITY & SERVICE

342 ENG MASTER J.LEE DATE: OCT. 06/09 SHEET 1 OF 3

342 Assembly

THIS IS A C.A.D. GENERATED DRAWING DO NOT MAKE MANUAL REVISIONS TO MASTER. ISSUE NUMBER

ORIGINAL

1

| 342 / 392 Series Card Edge Connector<br>Contact Bend Detail |                                                                                                                                                                                                  | ACAD REFERENCE NO. 342 ENG MASTER |             |                  |        |
|-------------------------------------------------------------|--------------------------------------------------------------------------------------------------------------------------------------------------------------------------------------------------|-----------------------------------|-------------|------------------|--------|
|                                                             |                                                                                                                                                                                                  | DRAWN:                            | J.LEE       | DATE: OCT. 06/09 |        |
|                                                             |                                                                                                                                                                                                  | CHECKED:                          |             | DATE:            |        |
| TORONTO, ONTARIO                                            | THESE DRAWINGS AND SPECIFICATIONS ARE THE PROPERTY OF EDAC INC. AND SHALL NOT BE REPRODUCED, OR COPIED OR USED AS THE BASIS FOR THE MANUFACTURE OR SALE OF APPARATUS WITHOUT WRITTEN PERMISSION. | SCALE:                            | NTS         | SHEET :          | 2 OF 3 |
|                                                             |                                                                                                                                                                                                  | DRAWING                           | NUMBER      |                  | ISSUE  |
| YOUR CONNECTION TO QUALITY & SERVICE                        |                                                                                                                                                                                                  | 3                                 | 42 Assembly |                  | 1      |