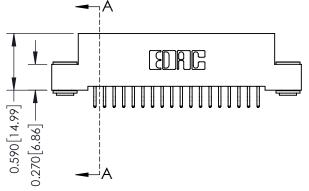

## **See Accompanying Pages for:**

- **Contact Bend Details**
- **Mounting Options**

342 / 392 Card Edge Connector Part Number: 342-036-556-203

YOUR CONNECTION TO QUALITY & SERVICE

342 ENG MASTER J.LEE DATE: OCT. 06/09 SHEET 1 OF 3

342 Assembly

THIS IS A C.A.D. GENERATED DRAWING DO NOT MAKE MANUAL REVISIONS TO MASTER. ISSUE NUMBER

ORIGINAL

1

| 342 / 392 Series Card Edge Connector<br>Contact Bend Detail |                                                                                                                                                                                                  | ACAD REFERENCE NO. 342 ENG MASTER |             |                  |        |
|-------------------------------------------------------------|--------------------------------------------------------------------------------------------------------------------------------------------------------------------------------------------------|-----------------------------------|-------------|------------------|--------|
|                                                             |                                                                                                                                                                                                  | DRAWN:                            | J.LEE       | DATE: OCT. 06/09 |        |
|                                                             |                                                                                                                                                                                                  | CHECKED:                          |             | DATE:            |        |
| TORONTO, ONTARIO                                            | THESE DRAWINGS AND SPECIFICATIONS ARE THE PROPERTY OF EDAC INC. AND SHALL NOT BE REPRODUCED, OR COPIED OR USED AS THE BASIS FOR THE MANUFACTURE OR SALE OF APPARATUS WITHOUT WRITTEN PERMISSION. | SCALE:                            | NTS         | SHEET :          | 2 OF 3 |
|                                                             |                                                                                                                                                                                                  | DRAWING                           | NUMBER      |                  | ISSUE  |
| YOUR CONNECTION TO QUALITY & SERVICE                        |                                                                                                                                                                                                  | 3                                 | 42 Assembly |                  | 1      |