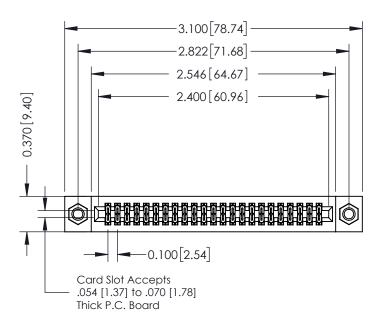

## **See Accompanying Pages for:**

- **Contact Bend Details**
- **Mounting Options**

342 / 392 Card Edge Connector Part Number: 342-046-500-207

YOUR CONNECTION TO QUALITY & SERVICE

342 ENG MASTER J.LEE DATE: OCT. 06/09 SHEET 1 OF 3