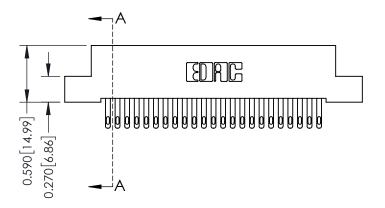

## **Contact Detail**

500-Wire Hole .050x.025(1.27x0.64) - Tail LG=.270(6.86) .100 [2.54] Contact Spacing x .200 [5.08] Row Spacing