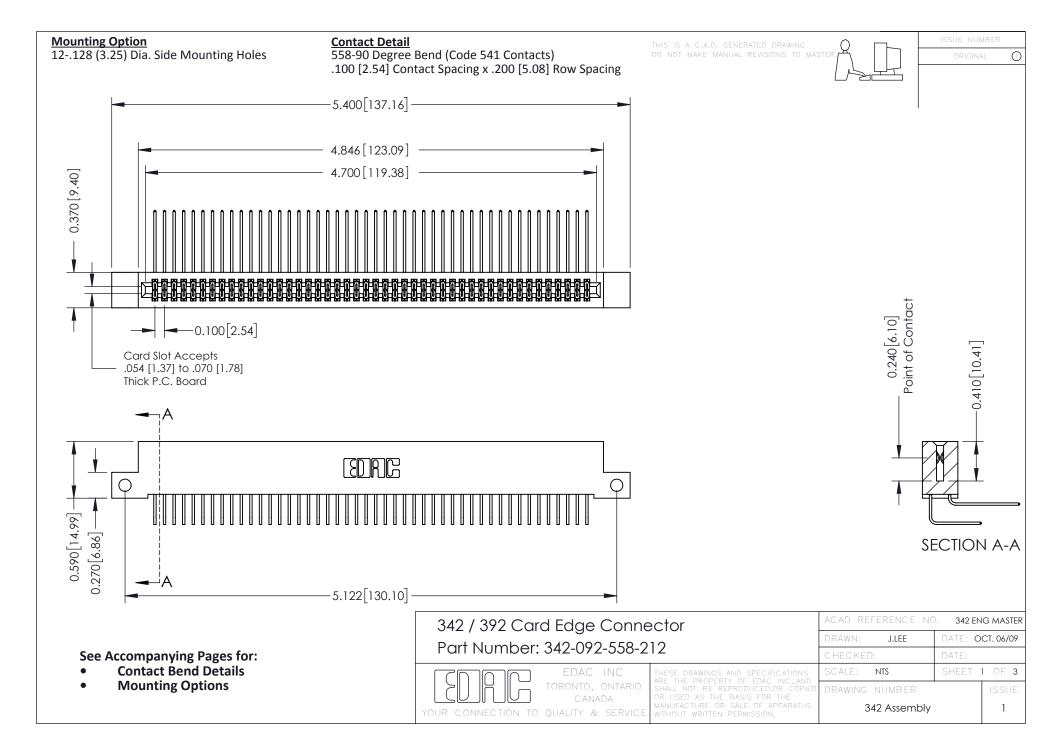

THIS IS A C.A.D. GENERATED DRAWING DO NOT MAKE MANUAL REVISIONS TO MASTER. ISSUE NUMBER

ORIGINAL

1



| 342 / 392 Series Card Edge Connector<br>Contact Bend Detail |                                                                                                                                                                                                  | ACAD REFERENCE NO. 342 ENG MASTER |             |                  |        |
|-------------------------------------------------------------|--------------------------------------------------------------------------------------------------------------------------------------------------------------------------------------------------|-----------------------------------|-------------|------------------|--------|
|