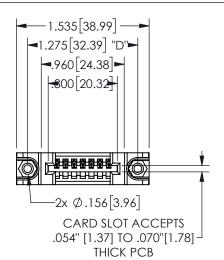

## 345/395 SERIES CARD EDGE CONNECTOR PART NUMBER: 345-007-500-488

YOUR CONNECTION TO QUALITY & SERVICE

**EDAC INC** TORONTO, ONTARIO CANADA

THESE DRAWINGS AND SPECIFICATIONS ARE THE PROPERTY OF EDAC INC.,AND SHALL NOT BE REPRODUCED,OR COPIED OR USED AS THE BASIS FOR THE MANUFACTURE OR SALE OF APPARATUS WITHOUT WRITTEN PERMISSION.

.160 4.06 .330[8.38] POINT OF **CARD SLOT** CONTACT .370 9.4