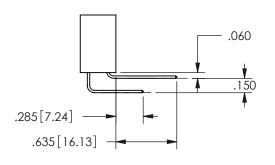

THIS IS A C.A.D. GENERATED DRAWING DO NOT MAKE MANUAL REVISIONS TO MASTER.

ISSUE NUMBER

ORIGINAL

1

<u>Contact Dimensions:</u>
500-Wire Hole .050x.025(1.27x0.64) - Tail LG=.260(6.60)
.100 (2.54) Contact Spacing x .200 (5.08) Row Spacing

.160 4.06 .330[8.38] POINT OF **CARD SLOT** CONTACT .370 9.4