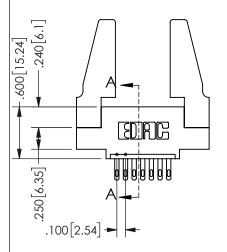

SECTION A\_A

ISSUE NUMBER ORIGINAL

1

**Contact Code 558** 

Contact Code 559

**Contact Code 560** 

INSULATOR MATERIAL: THERMOPLASTIC POLYESTER, UL 94V-0 DAP MATERIAL AVAILABLE UPON REQUEST

CONTACT MATERIAL; COPPER ALLOY CONTACT PLATING: GOLD ON THE MATING AREA, TIN PLATING ON THE CONTACT TAILS, NICKEL UNDERPLATE