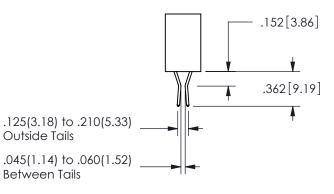

## <u>Contact Dimensions:</u> 500-Wire Hole .050x.025(1.27x0.64) - Tail LG=.260(6.60) .100 (2.54) Contact Spacing x .200 (5.08) Row Spacing

345/395 SERIES CARD EDGE CONNECTOR PART NUMBER: 345-009-500-612