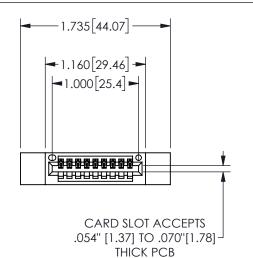

## <u>Contact Dimensions:</u> 500-Wire Hole .050x.025(1.27x0.64) - Tail LG=.260(6.60) .100 (2.54) Contact Spacing x .200 (5.08) Row Spacing

345/395 SERIES CARD EDGE CONNECTOR PART NUMBER: 345-009-500-612