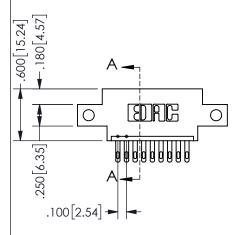

## <u>Contact Dimensions:</u> 500-Wire Hole .050x.025(1.27x0.64) - Tail LG=.260(6.60) .100 (2.54) Contact Spacing x .200 (5.08) Row Spacing

345/395 SERIES CARD EDGE CONNECTOR PART NUMBER: 345-009-500-612