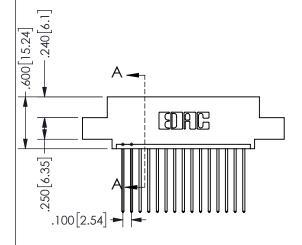

## Contact Dimensions: 541-Wire Wrap .025 Sq.(0.64 Sq.) - Tail LG=.750(19.05) .100 (2.54) Contact Spacing x .200 (5.08) Row Spacing

345/395 SERIES CARD EDGE CONNECTOR PART NUMBER: 345-015-541-404

YOUR CONNECTION TO QUALITY & SERVICE

.160 4.06 .330[8.38] POINT OF CARD SLOT CONTACT .370 9.4

**SECTION A-A** 

ISSUE NUMBER ORIGINAL

1

**Contact Code 558** 

Contact Code 559

**Contact Code 560** 

INSULATOR MATERIAL: THERMOPLASTIC POLYESTER, UL 94V-0