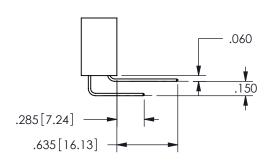

.160 4.06 .330[8.38] POINT OF CARD SLOT CONTACT .370 9.4

**SECTION A-A** 

ISSUE NUMBER ORIGINAL

1

**Contact Code 558** 

Contact Code 559

**Contact Code 560** 

INSULATOR MATERIAL: THERMOPLASTIC POLYESTER, UL 94V-0

DAP MATERIAL AVAILABLE UPON REQUEST

CONTACT MATERIAL; COPPER ALLOY CONTACT PLATING: GOLD ON THE MATING AREA, TIN PLATING ON THE CONTACT TAILS, NICKEL UNDERPLATE

345/395 SERIES CARD EDGE CONNECTOR CONTACT CODE 555,556,558,559,560 DIMENSIONS