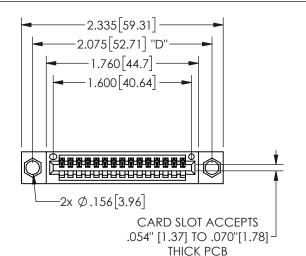

## Contact Dimensions: 541-Wire Wrap .025 Sq.(0.64 Sq.) - Tail LG=.750(19.05) .100 (2.54) Contact Spacing x .200 (5.08) Row Spacing

345/395 SERIES CARD EDGE CONNECTOR PART NUMBER: 345-015-541-404

YOUR CONNECTION TO QUALITY & SERVICE