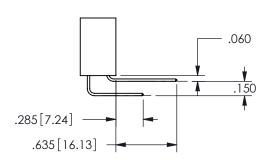

.160 4.06

POINT OF

CONTACT

SECTION A-A

ORIGINAL 1

ISSUE NUMBER

**Contact Code 558** 

Contact Code 559