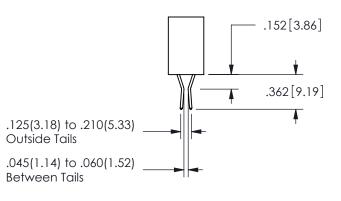

**Contact Code 560** 

- INSULATOR MATERIAL: THERMOPLASTIC POLYESTER, UL 94V-0 DAP MATERIAL AVAILABLE UPON REQUEST
- CONTACT MATERIAL; COPPER ALLOY

CONTACT PLATING: GOLD ON THE MATING AREA, TIN PLATING ON THE CONTACT TAILS, NICKEL UNDERPLATE