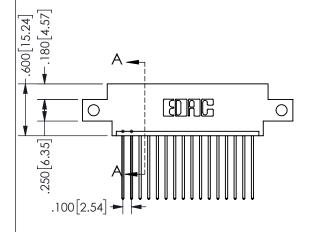

-2.435[61.85] 1.860 47.24 -1.700 43.18

ISSUE NUMBER THIS IS A C.A.D. GENERATED DRAWING DO NOT MAKE MANUAL REVISIONS TO MASTER. ORIGINAL 1

.330[8.38]

CARD SLOT ACCEPTS .054" [1.37] TO .070"[1.78]-THICK PCB

## <u>Contact Dimensions:</u> 541-Wire Wrap .025 Sq.(0.64 Sq.) - Tail LG=.750(19.05) .100 (2.54) Contact Spacing x .200 (5.08) Row Spacing

CARD SLOT .370 9.4

345/395 SERIES CARD EDGE CONNECTOR PART NUMBER: 345-016-541-612