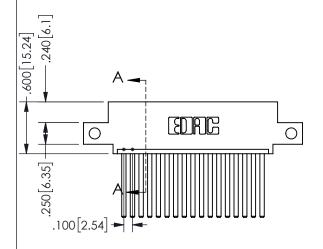

THIS IS A C.A.D. GENERATED DRAWING DO NOT MAKE MANUAL REVISIONS TO MASTER.

ISSUE NUMBER

ORIGINAL

1

1.800 [45.72] CARD SLOT ACCEPTS .054" [1.37] TO .070"[1.78] \( \) THICK PCB

2.535[64.39]

1.960 49.78

<u>Contact Dimensions:</u> 544-Wire Wrap .050x.025(1.27x0.64) - Tail LG=.750(19.05)

.100 (2.54) Contact Spacing x .200 (5.08) Row Spacing

## 345/395 SERIES CARD EDGE CONNECTOR PART NUMBER: 345-017-544-412

YOUR CONNECTION TO QUALITY & SERVICE

**EDAC INC** TORONTO, ONTARIO CANADA

THESE DRAWINGS AND SPECIFICATIONS ARE THE PROPERTY OF EDAC INC.,AND SHALL NOT BE REPRODUCED,OR COPIED OR USED AS THE BASIS FOR THE MANUFACTURE OR SALE OF APPARATUS WITHOUT WRITTEN PERMISSION.