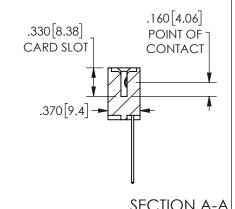

THIS IS A C.A.D. GENERATED DRAWING DO NOT MAKE MANUAL REVISIONS TO MASTER.

ISSUE NUMBER

ORIGINAL

1

1.800 [45.72] CARD SLOT ACCEPTS .054" [1.37] TO .070"[1.78] \( \) THICK PCB

2.535[64.39]

1.960 49.78

<u>Contact Dimensions:</u> 544-Wire Wrap .050x.025(1.27x0.64) - Tail LG=.750(19.05)

ISSUE NUMBER ORIGINAL

1

**Contact Code 558** 

Contact Code 559

**Contact Code 560** 

INSULATOR MATERIAL: THERMOPLASTIC POLYESTER, UL 94V-0

DAP MATERIAL AVAILABLE UPON REQUEST

CONTACT MATERIAL; COPPER ALLOY