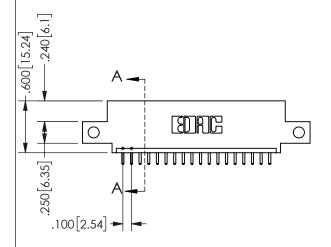

THIS IS A C.A.D. GENERATED DRAWING DO NOT MAKE MANUAL REVISIONS TO MASTER.

ISSUE NUMBER

ORIGINAL

1

-2.635[66.93] 2.060 52.32 1.900 48.26 CARD SLOT ACCEPTS .054" [1.37] TO .070"[1.78] <sup>\(\)</sup> THICK PCB

<u>Contact Dimensions:</u>
521-P.C. Tail .025 Sq.(0.64 Sq.) - Tail LG=.150(3.81)
.100 (2.54) Contact Spacing x .200 (5.08) Row Spacing

.160 4.06 .330[8.38] POINT OF CARD SLOT CONTACT

## **SECTION A-A**

345/395 SERIES CARD EDGE CONNECTOR PART NUMBER: 345-018-521-412

**EDAC INC** TORONTO, ONTARIO CANADA

THESE DRAWINGS AND SPECIFICATIONS ARE THE PROPERTY OF EDAC INC., AND SHALL NOT BE REPRODUCED, OR COPIED OR USED AS THE BASIS FOR THE MANUFACTURE OR SALE OF APPARATUS WITHOUT WRITTEN PERMISSION.