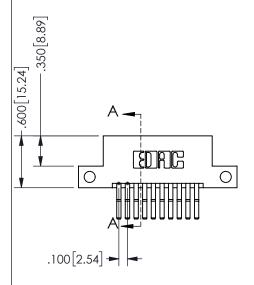

## SECTION A-A

345/395 SERIES CARD EDGE CONNECTOR PART NUMBER: 345-020-560-212

**EDAC INC** TORONTO, ONTARIO CANADA

THESE DRAWINGS AND SPECIFICATIONS ARE THE PROPERTY OF EDAC INC.,AND SHALL NOT BE REPRODUCED, OR COPIED OR USED AS THE BASIS FOR THE MANUFACTURE OR SALE OF APPARATUS WITHOUT WRITTEN PERMISSION.

| ACAD REFERENCE NO.  | 345-ENG-MASTER   |
|---------------------|------------------|
| DRAWN: R.STA.MONICA | DATE:MAY.16/2017 |
| CHECKED:            | DATE:            |
| SCALE: NTS          | SHEET 1 OF 2     |
| DRAWING NUMBER      | ISSUE            |
| 345-ENG-MASTER      | 1                |
|                     |                  |