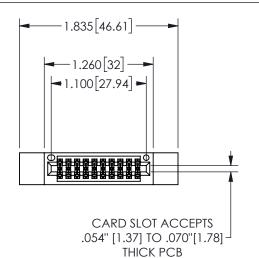

## SECTION A-A

345/395 SERIES CARD EDGE CONNECTOR PART NUMBER: 345-020-560-212

**EDAC INC** TORONTO, ONTARIO CANADA

THESE DRAWINGS AND SPECIFICATIONS ARE THE PROPERTY OF EDAC INC.,AND SHALL NOT BE REPRODUCED, OR COPIED OR USED AS THE BASIS FOR THE MANUFACTURE OR SALE OF APPARATUS WITHOUT WRITTEN PERMISSION.

| ACAD REFERENCE NO.  | 345-ENG-MASTER   |
|---------------------|------------------|
| DRAWN: R.STA.MONICA | DATE:MAY.16/2017 |
| CHECKED:            | DATE:            |
| SCALE: NTS          | SHEET 1 OF 2     |
| DRAWING NUMBER      | ISSUE            |
| 345-ENG-MASTER      | 1                |
|                     |                  |