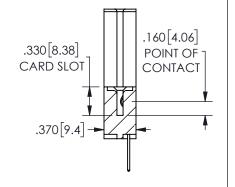

SECTION A\_A

ORIGINAL 1

ISSUE NUMBER

**Contact Code 558** 

Contact Code 559

Contact Code 560

INSULATOR MATERIAL: THERMOPLASTIC POLYESTER, UL 94V-0 DAP MATERIAL AVAILABLE UPON REQUEST

CONTACT MATERIAL; COPPER ALLOY CONTACT PLATING: GOLD ON THE MATING AREA, TIN PLATING ON THE CONTACT TAILS, NICKEL UNDERPLATE

345/395 SERIES CARD EDGE CONNECTOR CONTACT CODE 555,556,558,559,560 DIMENSIONS

YOUR CONNECTION TO QUALITY & SERVICE

**EDAC INC** TORONTO, ONTARIO CANADA

THESE DRAWINGS AND SPECIFICATIONS ARE THE PROPERTY OF EDAC INC.,AND SHALL NOT BE REPRODUCED, OR COPIED OR USED AS THE BASIS FOR THE MANUFACTURE OR SALE OF APPARATUS WITHOUT WRITTEN PERMISSION.