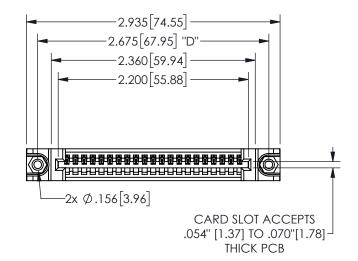

## 345/395 SERIES CARD EDGE CONNECTOR PART NUMBER: 345-021-523-188

YOUR CONNECTION TO QUALITY & SERVICE

**EDAC INC** TORONTO, ONTARIO CANADA

THESE DRAWINGS AND SPECIFICATIONS ARE THE PROPERTY OF EDAC INC.,AND SHALL NOT BE REPRODUCED, OR COPIED OR USED AS THE BASIS FOR THE MANUFACTURE OR SALE OF APPARATUS WITHOUT WRITTEN PERMISSION.

|          | JLC11O1171-71       |                  |       |  |  |
|----------|---------------------|------------------|-------|--|--|
|          | ACAD REFERENCE NO.  | 345-ENG-MASTER   |       |  |  |
|          | DRAWN: R.STA.MONICA | DATE:MAY.16/2017 |       |  |  |
| CHECKED: |                     | DATE:            |       |  |  |
|          | SCALE: NTS          | SHEET            | OF 2  |  |  |
|          | DRAWING NUMBER      |                  | ISSUE |  |  |
|          | 345-ENG-MASTER      |                  | 1     |  |  |
|          |                     |                  |       |  |  |