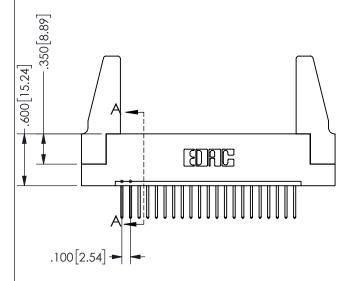

THIS IS A C.A.D. GENERATED DRAWING DO NOT MAKE MANUAL REVISIONS TO MASTER.

1

<u>Contact Dimensions:</u>
523-P.C. Tail .025 Sq.(0.64 Sq.) - Tail LG=.390(9.91)
.100 (2.54) Contact Spacing x .200 (5.08) Row Spacing

## 345/395 SERIES CARD EDGE CONNECTOR PART NUMBER: 345-021-523-188

YOUR CONNECTION TO QUALITY & SERVICE

**EDAC INC** TORONTO, ONTARIO CANADA

THESE DRAWINGS AND SPECIFICATIONS ARE THE PROPERTY OF EDAC INC.,AND SHALL NOT BE REPRODUCED, OR COPIED OR USED AS THE BASIS FOR THE MANUFACTURE OR SALE OF APPARATUS WITHOUT WRITTEN PERMISSION.