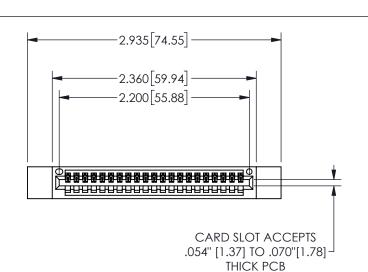

THIS IS A C.A.D. GENERATED DRAWING DO NOT MAKE MANUAL REVISIONS TO MASTER.

ISSUE NUMBER

ORIGINAL

1

.160 4.06 .330[8.38] POINT OF CARD SLOT CONTACT .370 9.4

## -.350[8.89] .600[15.24] 0

<u>Contact Dimensions:</u>
541-Wire Wrap .025 Sq.(0.64 Sq.) - Tail LG=.750(19.05)
.100 (2.54) Contact Spacing x .200 (5.08) Row Spacing

345/395 SERIES CARD EDGE CONNECTOR PART NUMBER: 345-021-541-112