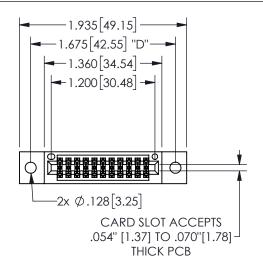

| ACAD REFERENCE NO.  | 345-ENG-MASTER   |
|---------------------|------------------|
| DRAWN: R.STA.MONICA | DATE:MAY.16/2017 |
| CHECKED:            | DATE:            |
| SCALE: NTS          | SHEET 1 OF 2     |
| DRAWING NUMBER      | ISSUE            |
| 345-ENG-MASTER      | 1                |
|                     |                  |