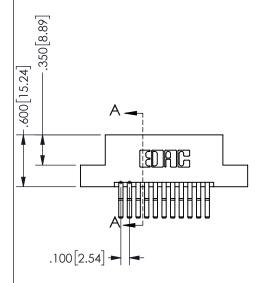

| ACAD REFERENCE NO.  | 345-ENG-MASTER   |
|---------------------|------------------|
| DRAWN: R.STA.MONICA | DATE:MAY.16/2017 |
| CHECKED:            | DATE:            |
| SCALE: NTS          | SHEET 1 OF 2     |
| DRAWING NUMBER      | ISSUE            |
| 345-ENG-MASTER      | 1                |
|                     |                  |