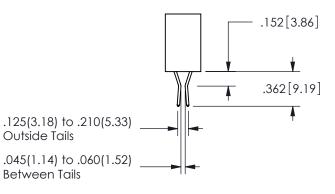

## <u>Contact Dimensions:</u> 560-Extender Board Bend (Code 523 Contacts) See Sheet 2 for Contact Code 555, 556, 558, 559, 560 **Dimensions**

.160 4.06 .330[8.38] POINT OF CARD SLOT CONTACT .370 9.4

345/395 SERIES CARD EDGE CONNECTOR PART NUMBER: 345-022-560-202