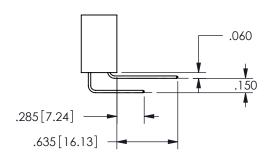

## <u>Contact Dimensions:</u> 560-Extender Board Bend (Code 523 Contacts) See Sheet 2 for Contact Code 555, 556, 558, 559, 560 **Dimensions**

.160 4.06 .330[8.38] POINT OF CARD SLOT CONTACT .370 9.4

345/395 SERIES CARD EDGE CONNECTOR PART NUMBER: 345-022-560-202