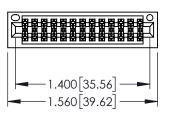

1

- INSULATOR MATERIAL: THERMOPLASTIC PBT BLACK, UL 94V-0
- CONTACT MATERIAL; COPPER TIN ALLOY CONTACT PLATING: GOLD ON THE MATING AREA, TIN PLATING ON THE CONTACT TAILS, NICKEL UNDERPLATE

| 345/395 SERI | ES CARD EDGE CONNECTOR |
|--------------|------------------------|
| PART NUMBE   | R: 345-026-520-201     |