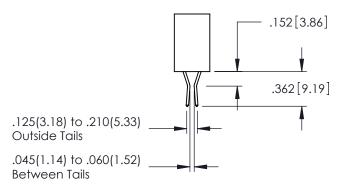

**Contact Code 558** 

Contact Code 559

Contact Code 560

INSULATOR MATERIAL: THERMOPLASTIC POLYESTER, UL 94V-0 DAP MATERIAL AVAILABLE UPON REQUEST

CONTACT MATERIAL; COPPER ALLOY CONTACT PLATING: GOLD ON THE MATING AREA, TIN PLATING ON THE CONTACT TAILS, NICKEL UNDERPLATE

345/395 SERIES CARD EDGE CONNECTOR CONTACT CODE 555,556,558,559,560 DIMENSIONS

YOUR CONNECTION TO QUALITY & SERVICE

ACAD REFERENCE NO. 345-ENG-MASTER DATE:MAY.16/2017 DRAWN: R.STA.MONICA 1:1 SHEET 2 OF 2