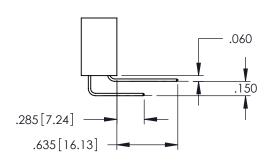

**Contact Code 558** 

Contact Code 559

Contact Code 560

INSULATOR MATERIAL: THERMOPLASTIC POLYESTER, UL 94V-0 DAP MATERIAL AVAILABLE UPON REQUEST

CONTACT MATERIAL; COPPER ALLOY CONTACT PLATING: GOLD ON THE MATING AREA, TIN PLATING ON THE CONTACT TAILS, NICKEL UNDERPLATE

345/395 SERIES CARD EDGE CONNECTOR CONTACT CODE 555,556,558,559,560 DIMENSIONS

YOUR CONNECTION TO QUALITY & SERVICE

ACAD REFERENCE NO. 345-ENG-MASTER DATE:MAY.16/2017 DRAWN: R.STA.MONICA 1:1 SHEET 2 OF 2