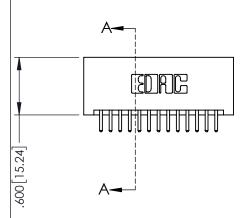

**Contact Code 558** 

Contact Code 559

Contact Code 560

INSULATOR MATERIAL: THERMOPLASTIC POLYESTER, UL 94V-0 DAP MATERIAL AVAILABLE UPON REQUEST

CONTACT MATERIAL; COPPER ALLOY CONTACT PLATING: GOLD ON THE MATING AREA, TIN PLATING ON THE CONTACT TAILS, NICKEL UNDERPLATE