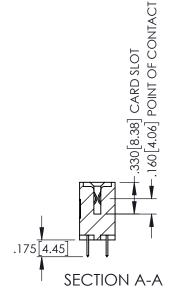

**Contact Code 558** 

Contact Code 559

Contact Code 560

INSULATOR MATERIAL: THERMOPLASTIC POLYESTER, UL 94V-0 DAP MATERIAL AVAILABLE UPON REQUEST

CONTACT MATERIAL; COPPER ALLOY CONTACT PLATING: GOLD ON THE MATING AREA, TIN PLATING ON THE CONTACT TAILS, NICKEL UNDERPLATE