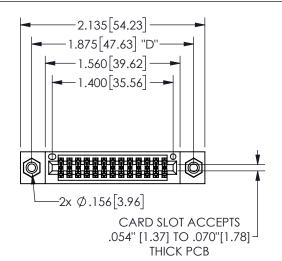

## **SECTION A-A**

345/395 SERIES CARD EDGE CONNECTOR PART NUMBER: 345-026-556-208

**EDAC INC** TORONTO, ONTARIO CANADA

THESE DRAWINGS AND SPECIFICATIONS ARE THE PROPERTY OF EDAC INC.,AND SHALL NOT BE REPRODUCED, OR COPIED OR USED AS THE BASIS FOR THE MANUFACTURE OR SALE OF APPARATUS WITHOUT WRITTEN PERMISSION.