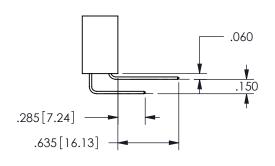

## <u>Contact Dimensions:</u> 556-Extender Board Bend (Code 520 Contacts) See Sheet 2 for Contact Code 555, 556, 558, 559, 560 **Dimensions**

| .330[8.38]<br>CARD SLOT | .160[4.06]<br>POINT OF 7<br>CONTACT |
|-------------------------|-------------------------------------|
| .370[9.4]               |                                     |