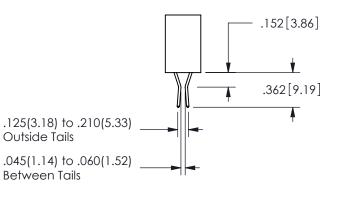

ISSUE NUMBER ORIGINAL

1

**Contact Code 558** 

Contact Code 559

Contact Code 560

INSULATOR MATERIAL: THERMOPLASTIC POLYESTER, UL 94V-0 DAP MATERIAL AVAILABLE UPON REQUEST

CONTACT MATERIAL; COPPER ALLOY CONTACT PLATING: GOLD ON THE MATING AREA, TIN PLATING ON THE CONTACT TAILS, NICKEL UNDERPLATE