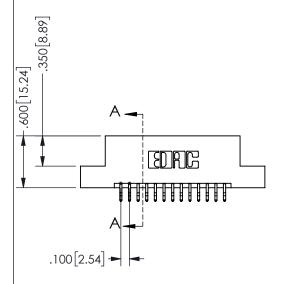

## **SECTION A-A**

345/395 SERIES CARD EDGE CONNECTOR PART NUMBER: 345-026-556-208

**EDAC INC** TORONTO, ONTARIO CANADA

THESE DRAWINGS AND SPECIFICATIONS ARE THE PROPERTY OF EDAC INC.,AND SHALL NOT BE REPRODUCED, OR COPIED OR USED AS THE BASIS FOR THE MANUFACTURE OR SALE OF APPARATUS WITHOUT WRITTEN PERMISSION.