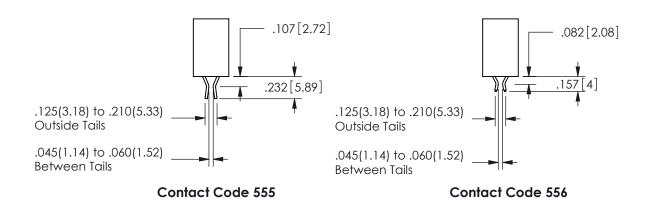

ISSUE NUMBER ORIGINAL

1

**Contact Code 558** 

Contact Code 559

**Contact Code 560** 

INSULATOR MATERIAL: THERMOPLASTIC POLYESTER, UL 94V-0

DAP MATERIAL AVAILABLE UPON REQUEST

CONTACT MATERIAL; COPPER ALLOY

CONTACT PLATING: GOLD ON THE MATING AREA, TIN PLATING ON THE CONTACT TAILS, NICKEL UNDERPLATE

345/395 SERIES CARD EDGE CONNECTOR CONTACT CODE 555,556,558,559,560 DIMENSIONS

YOUR CONNECTION TO QUALITY & SERVICE

| ACAD REFERENCE NO.  | 345-ENG-MASTER   |
|---------------------|------------------|
| DRAWN: R.STA.MONICA | DATE:MAY.16/2017 |
| CHECKED:            | DATE:            |
| SCALE: 1:1          | SHEET 2 OF 2     |
| DRAWING NUMBER      | ISSUE            |
| 345-FNG-MASTER      | 1                |