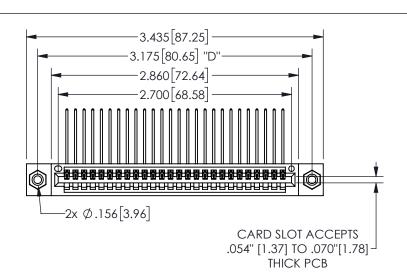

## 345/395 SERIES CARD EDGE CONNECTOR PART NUMBER: 345-026-559-108

EDAC INC TORONTO, ONTARIO CANADA

YOUR CONNECTION TO QUALITY & SERVICE

THESE DRAWINGS AND SPECIFICATIONS ARE THE PROPERTY OF EDAC INC.,AND SHALL NOT BE REPRODUCED,OR COPIED OR USED AS THE BASIS FOR THE MANUFACTURE OR SALE OF APPARATUS WITHOUT WRITTEN PERMISSION.

| SECTION A-A       |                       |  |
|-------------------|-----------------------|--|
| ACAD REFERENCE NO | D. 345-ENG-MASTER     |  |
| DRAWN: R.STA.MON  | VICA DATE:MAY.16/2017 |  |
| CHECKED:          | DATE:                 |  |
| SCALE: NTS        | SHEET 1 OF 2          |  |
| DRAWING NUMBER    | ISSUE                 |  |
| 345-ENG-MA        | ASTER 1               |  |