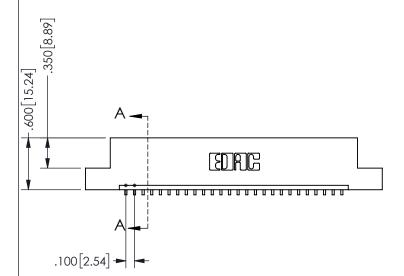

THIS IS A C.A.D. GENERATED DRAWING DO NOT MAKE MANUAL REVISIONS TO MASTER.

ISSUE NUMBER

ORIGINAL

1

.330[8.38] .160[4.06] POINT OF CONTACT

<u>Contact Dimensions:</u>
559-90 Degree Bend (Code 541 Contacts)
See Sheet 2 for Contact Code 555, 556, 558, 559, 560
Dimensions

## 345/395 SERIES CARD EDGE CONNECTOR PART NUMBER: 345-026-559-108

EDAC INC TORONTO, ONTARIO CANADA

YOUR CONNECTION TO QUALITY & SERVICE

THESE DRAWINGS AND SPECIFICATIONS ARE THE PROPERTY OF EDAC INC.,AND SHALL NOT BE REPRODUCED,OR COPIED OR USED AS THE BASIS FOR THE MANUFACTURE OR SALE OF APPARATUS WITHOUT WRITTEN PERMISSION.

| SECTION A-A       |                       |  |
|-------------------|-----------------------|--|
| ACAD REFERENCE NO | D. 345-ENG-MASTER     |  |
| DRAWN: R.STA.MON  | VICA DATE:MAY.16/2017 |  |
| CHECKED:          | DATE:                 |  |
| SCALE: NTS        | SHEET 1 OF 2          |  |
| DRAWING NUMBER    | ISSUE                 |  |
| 345-ENG-MA        | ASTER 1               |  |