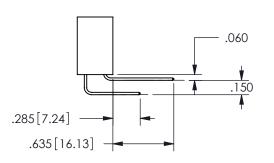

THIS IS A C.A.D. GENERATED DRAWING DO NOT MAKE MANUAL REVISIONS TO MASTER.

ISSUE NUMBER

ORIGINAL

1

.330[8.38] .160[4.06] POINT OF CONTACT

<u>Contact Dimensions:</u>
559-90 Degree Bend (Code 541 Contacts)
See Sheet 2 for Contact Code 555, 556, 558, 559, 560
Dimensions