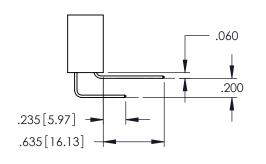

CONTACT MATERIAL; COPPER TIN ALLOY

CONTACT PLATING: GOLD ON THE MATING AREA, TIN PLATING ON THE CONTACT TAILS, NICKEL UNDERPLATE

**Contact Code 558** 

Contact Code 559

Contact Code 560

INSULATOR MATERIAL: THERMOPLASTIC POLYESTER, UL 94V-0