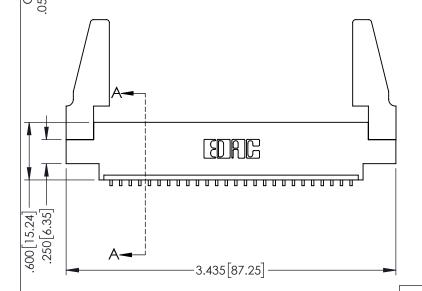

1

345/395 SERIES CARD EDGE CONNECTOR PART NUMBER: 345-026-559-688

YOUR CONNECTION TO QUALITY & SERVICE

1:1 SHEET 1 OF 2 345-ENG-MASTER

DRAWN: R.STA.MONICA

345-ENG-MASTER

DATE:MAY.16/2017

INSULATOR MATERIAL: THERMOPLASTIC PBT BLACK, UL 94V-0

CONTACT MATERIAL; COPPER TIN ALLOY

CONTACT PLATING: GOLD ON THE MATING AREA, TIN PLATING ON THE CONTACT TAILS, NICKEL UNDERPLATE

**Contact Code 558** 

Contact Code 559

Contact Code 560

INSULATOR MATERIAL: THERMOPLASTIC POLYESTER, UL 94V-0

DAP MATERIAL AVAILABLE UPON REQUEST

CONTACT MATERIAL; COPPER ALLOY CONTACT PLATING: GOLD ON THE MATING AREA, TIN PLATING ON THE CONTACT TAILS, NICKEL UNDERPLATE

345/395 SERIES CARD EDGE CONNECTOR CONTACT CODE 555,556,558,559,560 DIMENSIONS