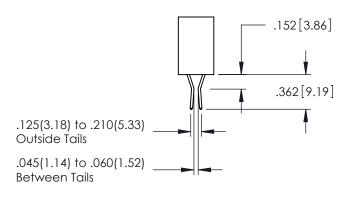

DAP MATERIAL AVAILABLE UPON REQUEST

CONTACT MATERIAL; COPPER ALLOY CONTACT PLATING: GOLD ON THE MATING AREA, TIN PLATING ON THE CONTACT TAILS, NICKEL UNDERPLATE

345/395 SERIES CARD EDGE CONNECTOR CONTACT CODE 555,556,558,559,560 DIMENSIONS