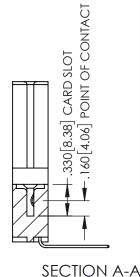

1

345/395 SERIES CARD EDGE CONNECTOR PART NUMBER: 345-026-559-688

YOUR CONNECTION TO QUALITY & SERVICE

1:1 SHEET 1 OF 2 345-ENG-MASTER

DRAWN: R.STA.MONICA

345-ENG-MASTER

DATE:MAY.16/2017

INSULATOR MATERIAL: THERMOPLASTIC PBT BLACK, UL 94V-0