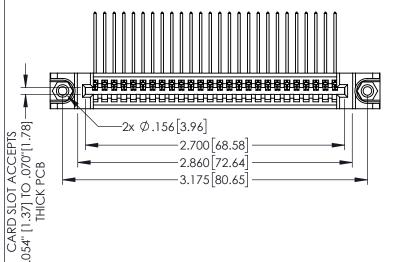

1

345/395 SERIES CARD EDGE CONNECTOR PART NUMBER: 345-026-559-688

YOUR CONNECTION TO QUALITY & SERVICE

1:1 SHEET 1 OF 2 345-ENG-MASTER

DRAWN: R.STA.MONICA

345-ENG-MASTER

DATE:MAY.16/2017

INSULATOR MATERIAL: THERMOPLASTIC PBT BLACK, UL 94V-0

CONTACT MATERIAL; COPPER TIN ALLOY

CONTACT PLATING: GOLD ON THE MATING AREA, TIN PLATING ON THE CONTACT TAILS, NICKEL UNDERPLATE

**Contact Code 558** 

Contact Code 559

Contact Code 560

INSULATOR MATERIAL: THERMOPLASTIC POLYESTER, UL 94V-0

DAP MATERIAL AVAILABLE UPON REQUEST

CONTACT MATERIAL; COPPER ALLOY CONTACT PLATING: GOLD ON THE MATING AREA, TIN PLATING ON THE CONTACT TAILS, NICKEL UNDERPLATE

345/395 SERIES CARD EDGE CONNECTOR CONTACT CODE 555,556,558,559,560 DIMENSIONS