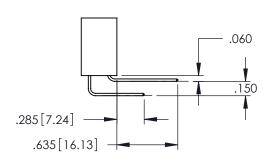

CONTACT MATERIAL; COPPER TIN ALLOY

CONTACT PLATING: GOLD ON THE MATING AREA, TIN PLATING ON THE CONTACT TAILS, NICKEL UNDERPLATE

**Contact Code 558** 

Contact Code 559

Contact Code 560

INSULATOR MATERIAL: THERMOPLASTIC POLYESTER, UL 94V-0