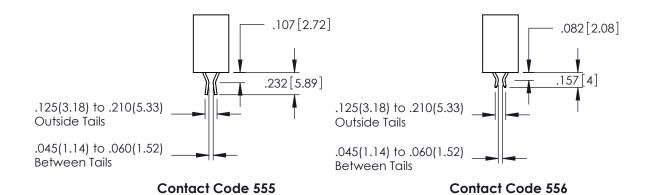

DAP MATERIAL AVAILABLE UPON REQUEST

CONTACT MATERIAL; COPPER ALLOY CONTACT PLATING: GOLD ON THE MATING AREA, TIN PLATING ON THE CONTACT TAILS, NICKEL UNDERPLATE

345/395 SERIES CARD EDGE CONNECTOR CONTACT CODE 555,556,558,559,560 DIMENSIONS