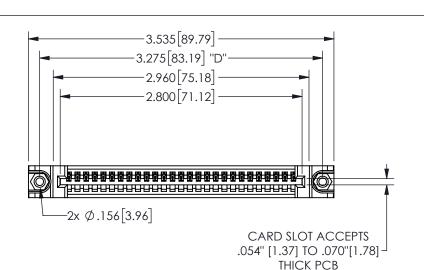

345/395 SERIES CARD EDGE CONNECTOR PART NUMBER: 345-027-500-688

**EDAC INC** TORONTO, ONTARIO CANADA

THESE DRAWINGS AND SPECIFICATIONS ARE THE PROPERTY OF EDAC INC.,AND SHALL NOT BE REPRODUCED,OR COPIED OR USED AS THE BASIS FOR THE MANUFACTURE OR SALE OF APPARATUS WITHOUT WRITTEN PERMISSION.

THIS IS A C.A.D. GENERATED DRAWING DO NOT MAKE MANUAL REVISIONS TO MASTER.

ISSUE NUMBER

ORIGINAL

1

.160 4.06 .330[8.38] POINT OF **CARD SLOT** CONTACT .370 9.4

-.180[4.57] 600 15.24 250 [6.35] .100[2.54]

<u>Contact Dimensions:</u>
500-Wire Hole .050x.025(1.27x0.64) - Tail LG=.260(6.60)
.100 (2.54) Contact Spacing x .200 (5.08) Row Spacing