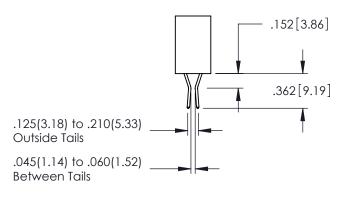

INSULATOR MATERIAL: THERMOPLASTIC PBT BLACK, UL 94V-0 CONTACT MATERIAL; COPPER TIN ALLOY

CONTACT PLATING: GOLD ON THE MATING AREA, TIN PLATING ON THE CONTACT TAILS, NICKEL UNDERPLATE

.107 [2.72] .082 [2.08] .157 [4] .232 [5.89] .125(3.18) to .210(5.33) .125(3.18) to .210(5.33) Outside Tails Outside Tails .045(1.14) to .060(1.52) .045(1.14) to .060(1.52) Between Tails Between Tails **Contact Code 555 Contact Code 556** 