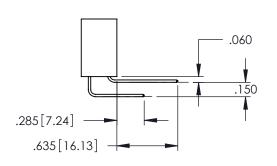

INSULATOR MATERIAL: THERMOPLASTIC PBT BLACK, UL 94V-0 CONTACT MATERIAL; COPPER TIN ALLOY

CONTACT PLATING: GOLD ON THE MATING AREA, TIN PLATING ON THE CONTACT TAILS, NICKEL UNDERPLATE

.107 [2.72] .082 [2.08] .157 [4] .232 [5.89] .125(3.18) to .210(5.33) .125(3.18) to .210(5.33) Outside Tails Outside Tails .045(1.14) to .060(1.52) .045(1.14) to .060(1.52) Between Tails Between Tails **Contact Code 555 Contact Code 556** 

**Contact Code 558** 

**Contact Code 559** 

Contact Code 560

INSULATOR MATERIAL: THERMOPLASTIC POLYESTER, UL 94V-0 DAP MATERIAL AVAILABLE UPON REQUEST

CONTACT MATERIAL; COPPER ALLOY CONTACT PLATING: GOLD ON THE MATING AREA, TIN PLATING ON THE CONTACT TAILS, NICKEL UNDERPLATE