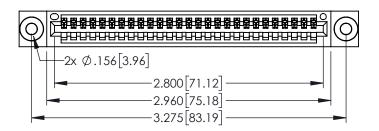

**Contact Dimensions:** 525-P.C. Tail .018 Sq.(0.46 Sq.) - Tail LG=.150(3.81) .100 (2.54) Contact Spacing x .200 (5.08) Row Spacing

..330[8.38] CARD SLOT .160[4.06] POINT OF CONTACT

345/395 SERIES CARD EDGE CONNECTOR PART NUMBER: 345-027-525-103