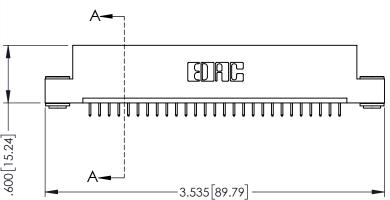

**SECTION A-A** 

YOUR CONNECTION TO QUALITY & SERVICE

345-ENG-MASTER

|             | A-                 |   |
|-------------|--------------------|---|
|             |                    |   |
| 4           |                    |   |
| .600[15.24] | A-<br>3.535[89.79] | _ |