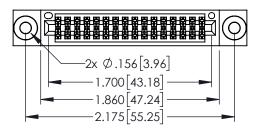

| PART NUMBER: 345-032-556-203 |                             |                                                                                                                                                                         | ACAD REFERENCE NO. 345-ENG-MASTER |               |         |           |
|------------------------------|-----------------------------|-------------------------------------------------------------------------------------------------------------------------------------------------------------------------|-----------------------------------|---------------|---------|-----------|
|                              |                             |                                                                                                                                                                         | DRAWN:                            | R.STA.MONICA  | DATE:MA | Y.16/2017 |
|                              |                             |                                                                                                                                                                         | CHECKED:                          |               | DATE:   |           |
|                              |                             | THESE DRAWINGS AND SPECIFICATIONS                                                                                                                                       | SCALE:                            | 1:1           | SHEET 1 | OF 2      |
| YOUR CONNECTION TO           | TORONTO, ONTARIO            | ARE THE PROPERTY OF EDAC INC.AND<br>SHALL NOT BE REPRODUCED,OR COPIED<br>OR USED AS THE BASIS FOR THE<br>MANUFACTURE OR SALE OF APPARATUS<br>WITHOUT WRITTEN PERMISSION | DRAWING                           | NUMBER        |         | ISSUE     |
|                              | CANADA<br>Ouality & service |                                                                                                                                                                         | 34                                | 45-ENG-MASTER |         | 1         |