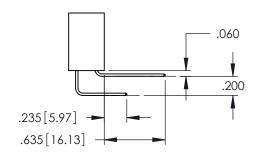

Contact Dimensions: 556-Extender Board Bend (Code 520 Contacts) See Sheet 2 for Contact Code 555, 556, 558, 559, 560 Dimensions

- INSULATOR MATERIAL: THERMOPLASTIC PBT BLACK, UL 94V-0
- CONTACT MATERIAL; COPPER TIN ALLOY CONTACT PLATING: GOLD ON THE MATING AREA, TIN PLATING ON THE CONTACT TAILS, NICKEL UNDERPLATE