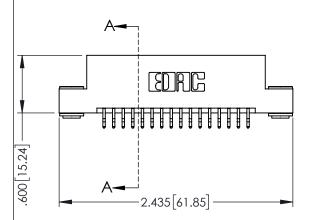

| PART NUMBER: 345-032-556-203 |                             |                                                                                                                                                                         | ACAD REFERENCE NO. 345-ENG-MASTER |               |         |           |
|------------------------------|-----------------------------|-------------------------------------------------------------------------------------------------------------------------------------------------------------------------|-----------------------------------|---------------|---------|-----------|
|                              |                             |                                                                                                                                                                         | DRAWN:                            | R.STA.MONICA  | DATE:MA | Y.16/2017 |
|                              |                             |                                                                                                                                                                         | CHECKED:                          |               | DATE:   |           |
|                              |                             | THESE DRAWINGS AND SPECIFICATIONS                                                                                                                                       | SCALE:                            | 1:1           | SHEET 1 | OF 2      |
| YOUR CONNECTION TO           | TORONTO, ONTARIO            | ARE THE PROPERTY OF EDAC INC.AND<br>SHALL NOT BE REPRODUCED,OR COPIED<br>OR USED AS THE BASIS FOR THE<br>MANUFACTURE OR SALE OF APPARATUS<br>WITHOUT WRITTEN PERMISSION | DRAWING                           | NUMBER        |         | ISSUE     |
|                              | CANADA<br>Ouality & service |                                                                                                                                                                         | 34                                | 45-ENG-MASTER |         | 1         |