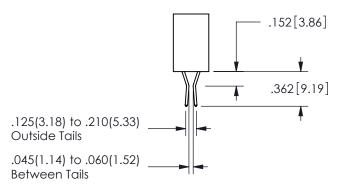

## 345/395 SERIES CARD EDGE CONNECTOR CONTACT CODE 555,556,558,559,560 DIMENSIONS

YOUR CONNECTION TO QUALITY & SERVICE

**EDAC INC** TORONTO, ONTARIO CANADA

THESE DRAWINGS AND SPECIFICATIONS ARE THE PROPERTY OF EDAC INC.,AND SHALL NOT BE REPRODUCED, OR COPIED OR USED AS THE BASIS FOR THE MANUFACTURE OR SALE OF APPARATUS WITHOUT WRITTEN PERMISSION.