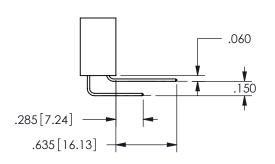

ISSUE NUMBER ORIGINAL

1

**Contact Code 558** 

Contact Code 559

**Contact Code 560** 

INSULATOR MATERIAL: THERMOPLASTIC POLYESTER, UL 94V-0

DAP MATERIAL AVAILABLE UPON REQUEST

CONTACT MATERIAL; COPPER ALLOY

## 345/395 SERIES CARD EDGE CONNECTOR CONTACT CODE 555,556,558,559,560 DIMENSIONS

YOUR CONNECTION TO QUALITY & SERVICE

**EDAC INC** TORONTO, ONTARIO CANADA

THESE DRAWINGS AND SPECIFICATIONS ARE THE PROPERTY OF EDAC INC.,AND SHALL NOT BE REPRODUCED, OR COPIED OR USED AS THE BASIS FOR THE MANUFACTURE OR SALE OF APPARATUS WITHOUT WRITTEN PERMISSION.

| ACAD REFERENCE NO.  | 345-ENG-MASTER   |
|---------------------|------------------|
| DRAWN: R.STA.MONICA | DATE:MAY.16/2017 |
| CHECKED:            | DATE:            |
| SCALE: 1:1          | SHEET 2 OF 2     |
| DRAWING NUMBER      | ISSUE            |
| 345-ENG-MASTER      | 1                |