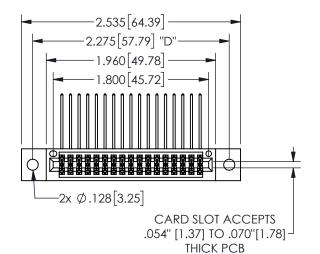

## SECTION A-A

345/395 SERIES CARD EDGE CONNECTOR PART NUMBER: 345-034-558-502

**EDAC INC** TORONTO, ONTARIO CANADA

THESE DRAWINGS AND SPECIFICATIONS ARE THE PROPERTY OF EDAC INC.,AND SHALL NOT BE REPRODUCED, OR COPIED OR USED AS THE BASIS FOR THE MANUFACTURE OR SALE OF APPARATUS WITHOUT WRITTEN PERMISSION.

| ACAD REFERENCE NO.  | 345-ENG-MASTER   |
|---------------------|------------------|
| DRAWN: R.STA.MONICA | DATE:MAY.16/2017 |
| CHECKED:            | DATE:            |
| SCALE: NTS          | SHEET 1 OF 2     |
| DRAWING NUMBER      | ISSUE            |
| 345-ENG-MASTER      | 1                |
|                     |                  |