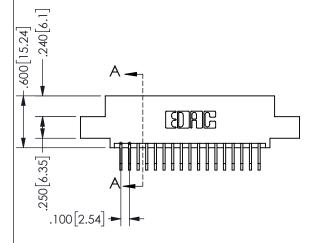

## SECTION A-A

345/395 SERIES CARD EDGE CONNECTOR PART NUMBER: 345-034-558-502

**EDAC INC** TORONTO, ONTARIO CANADA

THESE DRAWINGS AND SPECIFICATIONS ARE THE PROPERTY OF EDAC INC.,AND SHALL NOT BE REPRODUCED, OR COPIED OR USED AS THE BASIS FOR THE MANUFACTURE OR SALE OF APPARATUS WITHOUT WRITTEN PERMISSION.

| ACAD REFERENCE NO.  | 345-ENG-MASTER   |
|---------------------|------------------|
| DRAWN: R.STA.MONICA | DATE:MAY.16/2017 |
| CHECKED:            | DATE:            |
| SCALE: NTS          | SHEET 1 OF 2     |
| DRAWING NUMBER      | ISSUE            |
| 345-ENG-MASTER      | 1                |
|                     |                  |