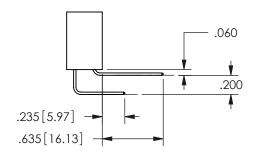

ISSUE NUMBER ORIGINAL

1

**Contact Code 558** 

Contact Code 559

**Contact Code 560** 

INSULATOR MATERIAL: THERMOPLASTIC POLYESTER, UL 94V-0

DAP MATERIAL AVAILABLE UPON REQUEST

CONTACT MATERIAL; COPPER ALLOY

## 345/395 SERIES CARD EDGE CONNECTOR CONTACT CODE 555,556,558,559,560 DIMENSIONS

YOUR CONNECTION TO QUALITY & SERVICE

**EDAC INC** TORONTO, ONTARIO CANADA

THESE DRAWINGS AND SPECIFICATIONS ARE THE PROPERTY OF EDAC INC.,AND SHALL NOT BE REPRODUCED, OR COPIED OR USED AS THE BASIS FOR THE MANUFACTURE OR SALE OF APPARATUS WITHOUT WRITTEN PERMISSION.

| ACAD REFERENCE NO.  | 345-ENG-MASTER   |
|---------------------|------------------|
| DRAWN: R.STA.MONICA | DATE:MAY.16/2017 |
| CHECKED:            | DATE:            |
| SCALE: 1:1          | SHEET 2 OF 2     |
| DRAWING NUMBER      | ISSUE            |
| 345-ENG-MASTER      | 1                |