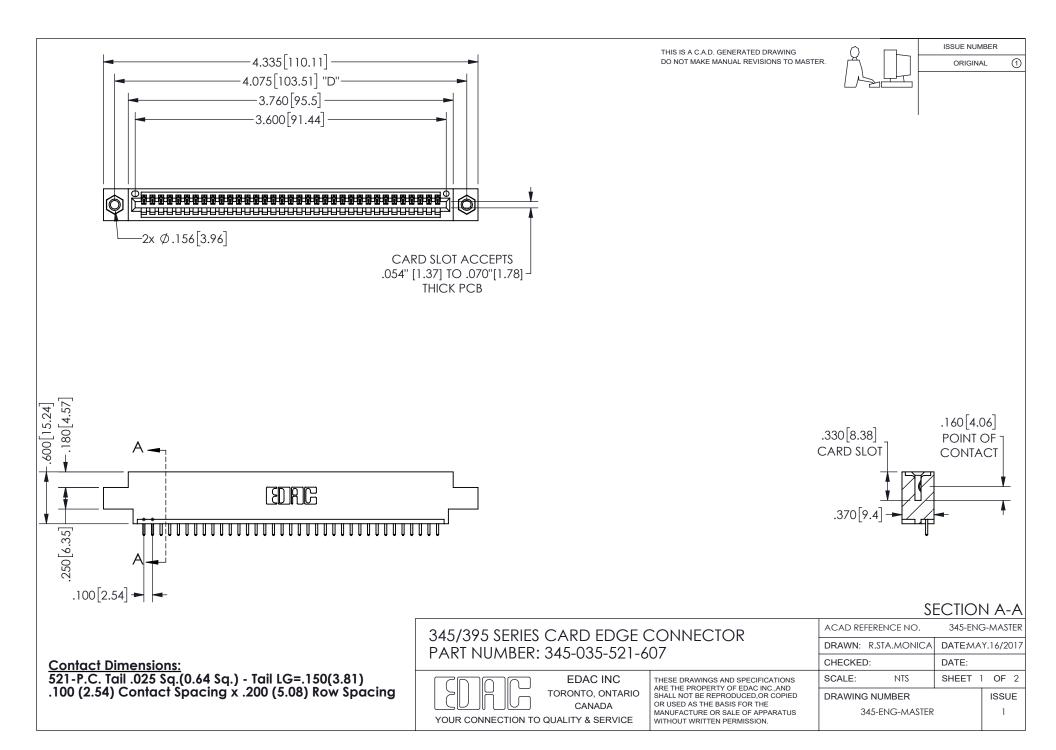

ISSUE NUMBER ORIGINAL

1









**Contact Code 558** 

Contact Code 559

Contact Code 560

INSULATOR MATERIAL: THERMOPLASTIC POLYESTER, UL 94V-0 DAP MATERIAL AVAILABLE UPON REQUEST

CONTACT MATERIAL; COPPER ALLOY

CONTACT PLATING: GOLD ON THE MATING AREA, TIN PLATING ON THE CONTACT TAILS, NICKEL UNDERPLATE

## 345/395 SERIES CARD EDGE CONNECTOR CONTACT CODE 555,556,558,559,560 DIMENSIONS

YOUR CONNECTION TO QUALITY & SERVICE

**EDAC INC** TORONTO, ONTARIO CANADA

THESE DRAWINGS AND SPECIFICATIONS ARE THE PROPERTY OF EDAC INC.,AND SHALL NOT BE REPRODUCED, OR COPIED OR USED AS THE BASIS FOR THE MANUFACTURE OR SALE OF APPARATUS WITHOUT WRITTEN PERMISSION.

| ACAD REFERENCE NO.  | 345-ENG-MASTER   |
|---------------------|------------------|
| DRAWN: R.STA.MONICA | DATE:MAY.16/2017 |
| C