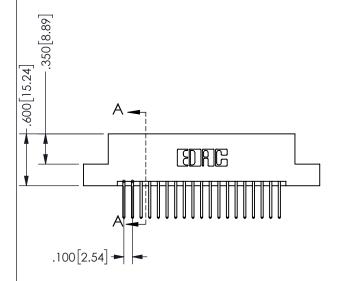

.160 4.06 .330[8.38] POINT OF CARD SLOT CONTACT .370 9.4

SECTION A-A

ORIGINAL 1

ISSUE NUMBER

**Contact Code 558** 

Contact Code 559

**Contact Code 560** 

INSULATOR MATERIAL: THERMOPLASTIC POLYESTER, UL 94V-0 DAP MATERIAL AVAILABLE UPON REQUEST

CONTACT MATERIAL; COPPER ALLOY CONTACT PLATING: GOLD ON THE MATING AREA, TIN PLATING ON THE CONTACT TAILS, NICKEL UNDERPLATE

345/395 SERIES CARD EDGE CONNECTOR CONTACT CODE 555,556,558,559,560 DIMENSIONS

YOUR CONNECTION TO QUALITY & SERVICE

**EDAC INC** TORONTO, ONTARIO CANADA

THESE DRAWINGS AND SPECIFICATIONS ARE THE PROPERTY OF EDAC INC.,AND SHALL NOT BE REPRODUCED, OR COPIED OR USED AS THE BASIS FOR THE MANUFACTURE OR SALE OF APPARATUS WITHOUT WRITTEN PERMISSION.