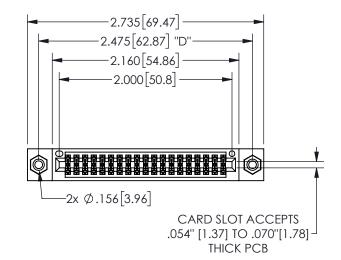

## 345/395 SERIES CARD EDGE CONNECTOR PART NUMBER: 345-038-523-208

YOUR CONNECTION TO QUALITY & SERVICE

**EDAC INC** TORONTO, ONTARIO CANADA

THESE DRAWINGS AND SPECIFICATIONS ARE THE PROPERTY OF EDAC INC.,AND SHALL NOT BE REPRODUCED, OR COPIED OR USED AS THE BASIS FOR THE MANUFACTURE OR SALE OF APPARATUS WITHOUT WRITTEN PERMISSION.

THIS IS A C.A.D. GENERATED DRAWING DO NOT MAKE MANUAL REVISIONS TO MASTER.

ISSUE NUMBER

ORIGINAL

<u>Contact Dimensions:</u>
523-P.C. Tail .025 Sq.(0.64 Sq.) - Tail LG=.390(9.91)
.100 (2.54) Contact Spacing x .200 (5.08) Row Spacing