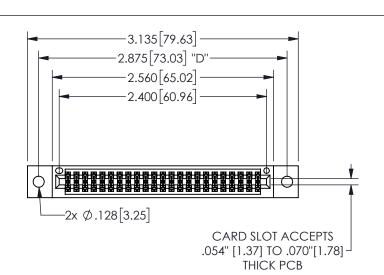

345/395 SERIES CARD EDGE CONNECTOR PART NUMBER: 345-046-521-202

YOUR CONNECTION TO QUALITY & SERVICE

**EDAC INC** TORONTO, ONTARIO CANADA

THESE DRAWINGS AND SPECIFICATIONS ARE THE PROPERTY OF EDAC INC.,AND SHALL NOT BE REPRODUCED, OR COPIED OR USED AS THE BASIS FOR THE MANUFACTURE OR SALE OF APPARATUS WITHOUT WRITTEN PERMISSION.

THIS IS A C.A.D. GENERATED DRAWING DO NOT MAKE MANUAL REVISIONS TO MASTER.

ISSUE NUMBER

ORIGINAL

.160 4.06 .330[8.38] POINT OF CARD SLOT CONTACT

-.350[8.89] .600[15.24] .100[2.54]

<u>Contact Dimensions:</u>
521-P.C. Tail .025 Sq.(0.64 Sq.) - Tail LG=.150(3.81)
.100 (2.54) Contact Spacing x .200 (5.08) Row Spacing