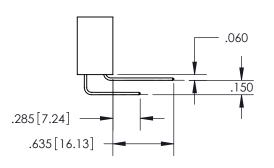

## **Contact Code 559**

Contact Code 560

- INSULATOR MATERIAL: THERMOPLASTIC POLYESTER, UL 94V-0
- DAP MATERIAL AVAILABLE UPON REQUEST
- CONTACT MATERIAL; COPPER ALLOY

CONTACT PLATING: GOLD ON THE MATING AREA, TIN PLATING ON THE CONTACT TAILS, NICKEL UNDERPLATE

\*FOR ALL OTHER SPECIFICATIONS REFER TO SHEET 3\*