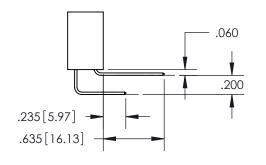

## **Contact Code 559**

Contact Code 560

- INSULATOR MATERIAL: THERMOPLASTIC POLYESTER, UL 94V-0
- DAP MATERIAL AVAILABLE UPON REQUEST
- CONTACT MATERIAL; COPPER ALLOY

CONTACT PLATING: GOLD ON THE MATING AREA, TIN PLATING ON THE CONTACT TAILS, NICKEL UNDERPLATE

\*FOR ALL OTHER SPECIFICATIONS REFER TO SHEET 3\*