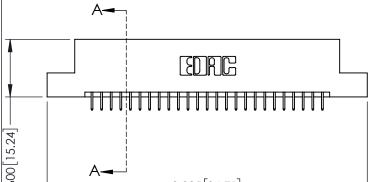

ACAD REFERENCE NO. 345-ENG-MASTER

**SECTION A-A** 

INSULATOR MATERIAL: THERMOPLASTIC PBT BLACK, UL 94V-0 CONTACT MATERIAL; COPPER TIN ALLOY

CONTACT PLATING: GOLD ON THE MATING AREA, TIN PLATING ON THE CONTACT TAILS, NICKEL UNDERPLATE