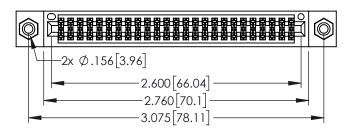

<u>Contact Dimensions:</u>
525-P.C. Tail .018 Sq.(0.46 Sq.) - Tail LG=.150(3.81)
.100 (2.54) Contact Spacing x .200 (5.08) Row Spacing

..330[8.38] CARD SLOT .160[4.06] POINT OF CONTACT

345/395 SERIES CARD EDGE CONNECTOR PART NUMBER: 345-050-525-208