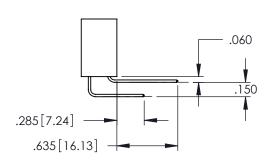

<u>Contact Dimensions:</u>
525-P.C. Tail .018 Sq.(0.46 Sq.) - Tail LG=.150(3.81)
.100 (2.54) Contact Spacing x .200 (5.08) Row Spacing

..330[8.38] CARD SLOT .160[4.06] POINT OF CONTACT

345/395 SERIES CARD EDGE CONNECTOR PART NUMBER: 345-050-525-208