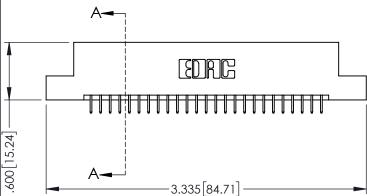

ACAD REFERENCE NO. 345-ENG-MASTER

**SECTION A-A** 

INSULATOR MATERIAL: THERMOPLASTIC PBT BLACK, UL 94V-0 CONTACT MATERIAL; COPPER TIN ALLOY

CONTACT PLATING: GOLD ON THE MATING AREA, TIN PLATING ON THE CONTACT TAILS, NICKEL UNDERPLATE