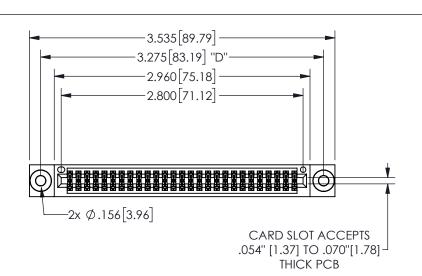

345/395 SERIES CARD EDGE CONNECTOR PART NUMBER: 345-054-542-503

YOUR CONNECTION TO QUALITY & SERVICE

**EDAC INC** TORONTO, ONTARIO CANADA

THESE DRAWINGS AND SPECIFICATIONS ARE THE PROPERTY OF EDAC INC.,AND SHALL NOT BE REPRODUCED,OR COPIED OR USED AS THE BASIS FOR THE MANUFACTURE OR SALE OF APPARATUS WITHOUT WRITTEN PERMISSION.