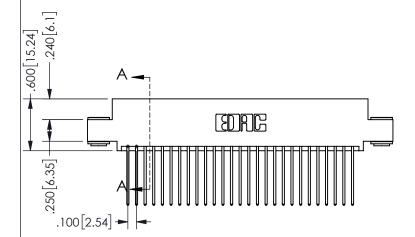

THIS IS A C.A.D. GENERATED DRAWING DO NOT MAKE MANUAL REVISIONS TO MASTER.

ISSUE NUMBER

ORIGINAL

1

.160 4.06 .330[8.38] POINT OF CARD SLOT CONTACT .370 9.4

<u>Contact Dimensions:</u>
542-Wire Wrap .025 Sq.(0.64 Sq.) - Tail LG=.645(16.38)
.100 (2.54) Contact Spacing x .200 (5.08) Row Spacing

SECTION A-A

ISSUE NUMBER ORIGINAL

1

**Contact Code 558** 

Contact Code 559

**Contact Code 560** 

INSULATOR MATERIAL: THERMOPLASTIC POLYESTER, UL 94V-0

DAP MATERIAL AVAILABLE UPON REQUEST