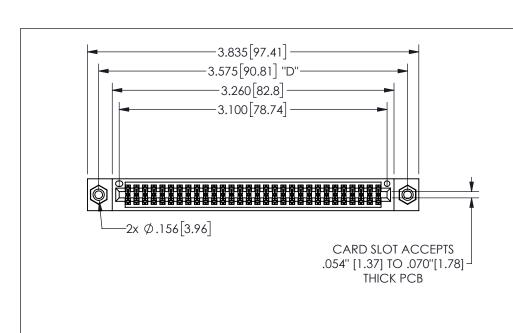

THIS IS A C.A.D. GENERATED DRAWING DO NOT MAKE MANUAL REVISIONS TO MASTER.

ISSUE NUMBER

ORIGINAL

1

.160 4.06 .330[8.38] POINT OF CARD SLOT CONTACT .370 9.4

## .240[6.1] .600[15.24] .250[6.35] .100[2.54]

<u>Contact Dimensions:</u>
560-Extender Board Bend (Code 523 Contacts)
See Sheet 2 for Contact Code 555, 556, 558, 559, 560 **Dimensions** 

| 345/395 SERIES CARD EDGE CONNECTOR |
|------------------------------------|
| PART NUMBER: 345-060-560-508       |