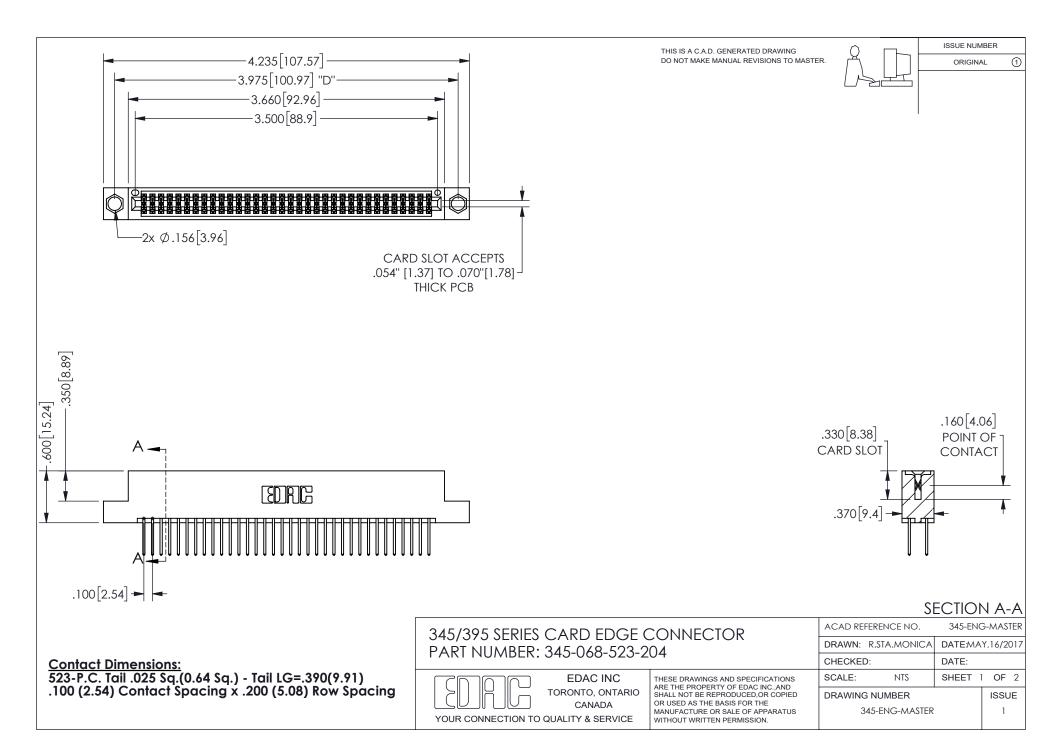

ISSUE NUMBER ORIGINAL

1









**Contact Code 558** 

Contact Code 559

Contact Code 560

INSULATOR MATERIAL: THERMOPLASTIC POLYESTER, UL 94V-0 DAP MATERIAL AVAILABLE UPON REQUEST

CONTACT MATERIAL; COPPER ALLOY

CONTACT PLATING: GOLD ON THE MATING AREA, TIN PLATING ON THE CONTACT TAILS, NICKEL UNDERPLATE

## 345/395 SERIES CARD EDGE CONNECTOR CONTACT CODE 555,556,558,559,560 DIMENSIONS

YOUR CONNECTION TO QUALITY & SERVICE

**EDAC INC** TORONTO, ONTARIO CANADA

THESE DRAWINGS AND SPECIFICATIONS ARE THE PROPERTY OF EDAC INC.,AND SHALL NOT BE REPRODUCED, OR COPIED OR USED AS THE BASIS FOR THE MANUFACTURE OR SALE OF APPARATUS WITHOUT WRITTEN PERMISSION.

| ACAD REFERENCE NO.  | 345-ENG-MASTER   |
|---------------------|------------------|
| DRAWN: R.STA.MONICA | DATE:MAY.16/2017 |
| C