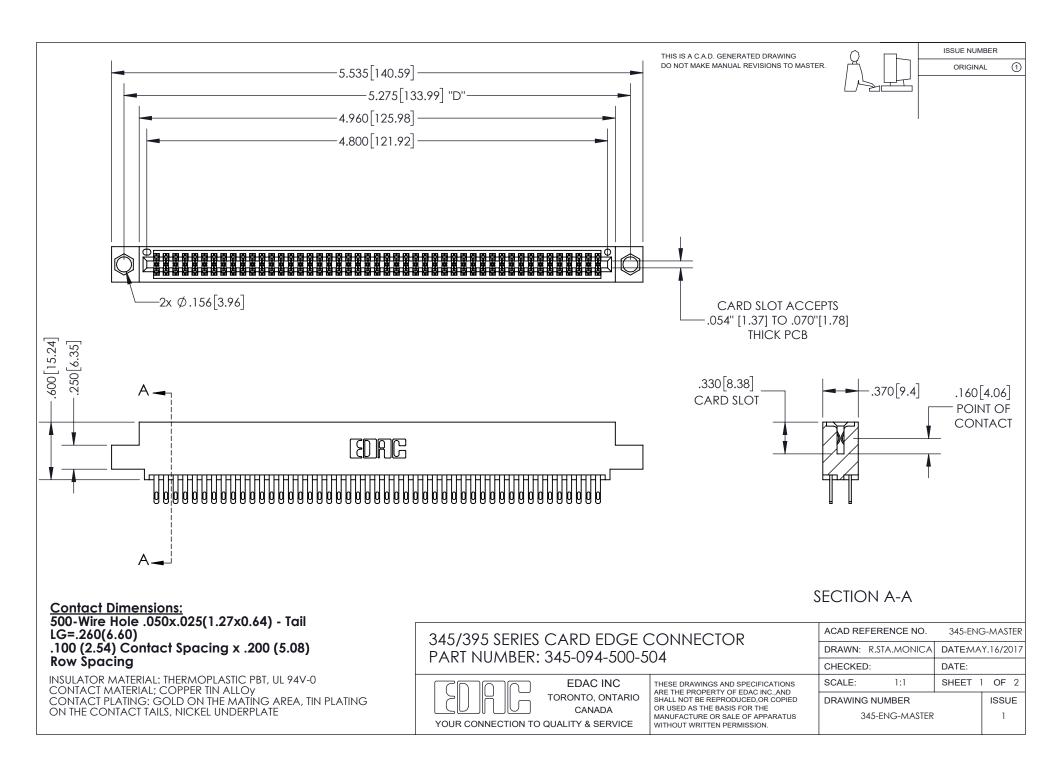

ISSUE NUMBER ORIGINAL

1

**Contact Code 558** 

**Contact Code 559** 

Contact Code 560

- INSULATOR MATERIAL: THERMOPLASTIC POLYESTER, UL 94V-0
- DAP MATERIAL AVAILABLE UPON REQUEST
- CONTACT MATERIAL; COPPER ALLOY

CONTACT PLATING: GOLD ON THE MATING AREA, TIN PLATING ON THE CONTACT TAILS, NICKEL UNDERPLATE

\*FOR ALL OTHER SPECIFICATIONS REFER TO SHEET 3\*

## 345/395 SERIES CARD EDGE CONNECTOR CONTACT CODE 555,556,558,559,560 DIMENSIONS

YOUR CONNECTION TO QUALITY & SERVICE

**EDAC INC** TORONTO, ONTARIO CANADA

THESE DRAWINGS AND SPECIFICATIONS ARE THE PROPERTY OF EDAC INC.,AND SHALL NOT BE REPRODUCED, OR COPIED OR USED AS THE BASIS FOR THE MANUFACTURE OR SALE OF APPARATUS WITHOUT WRITTEN PERMISSION.