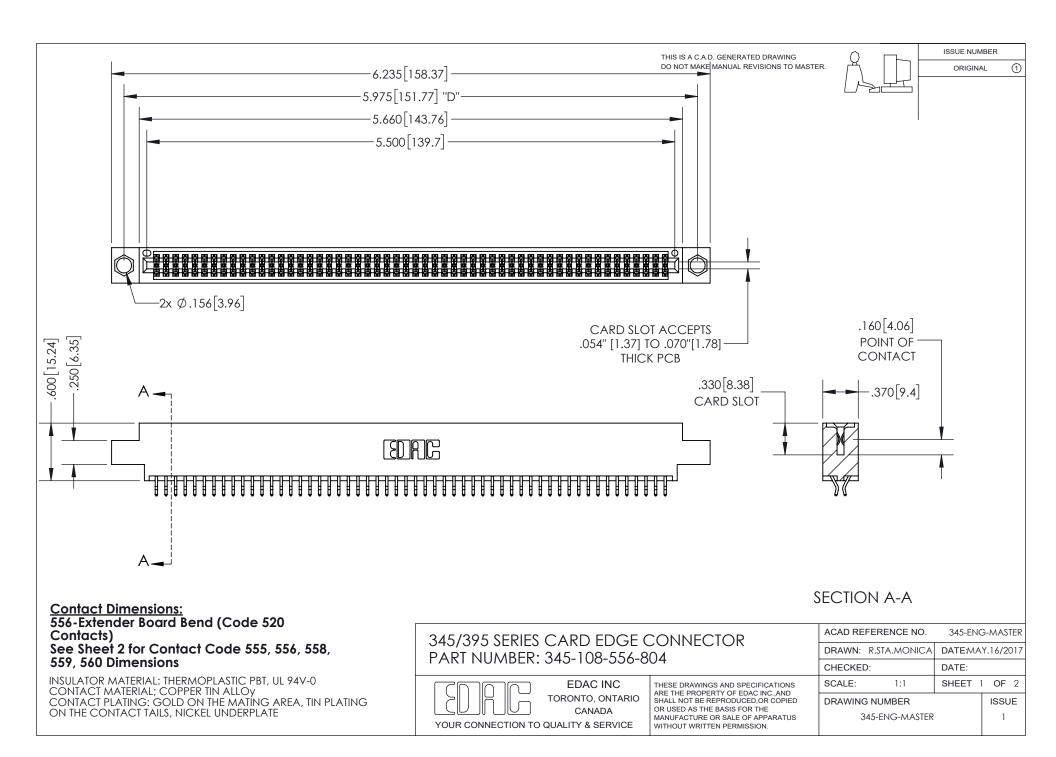

ISSUE NUMBER ORIGINAL

1

**Contact Code 558** 

**Contact Code 559** 

Contact Code 560

- INSULATOR MATERIAL: THERMOPLASTIC POLYESTER, UL 94V-0
- DAP MATERIAL AVAILABLE UPON REQUEST
- CONTACT MATERIAL; COPPER ALLOY

CONTACT PLATING: GOLD ON THE MATING AREA, TIN PLATING ON THE CONTACT TAILS, NICKEL UNDERPLATE

\*FOR ALL OTHER SPECIFICATIONS REFER TO SHEET 3\*

## 345/395 SERIES CARD EDGE CONNECTOR CONTACT CODE 555,556,558,559,560 DIMENSIONS

YOUR CONNECTION TO QUALITY & SERVICE

**EDAC INC** TORONTO, ONTARIO CANADA

THESE DRAWINGS AND SPECIFICATIONS ARE THE PROPERTY OF EDAC INC.,AND SHALL NOT BE REPRODUCED, OR COPIED OR USED AS THE BASIS FOR THE MANUFACTURE OR SALE OF APPARATUS WITHOUT WRITTEN PERMISSION.