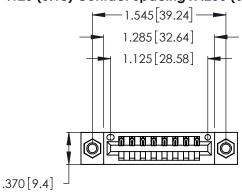

<u>Contact Dimensions:</u>
526-P.C. Tail .018 Sq. (0.46 Sq.) - Tail LG. =.350 (8.89)
.125 (3.18) Contact Spacing x .250 (6.35) Row Spacing

- INSULATOR MATERIAL: THERMOPLASTIC POLYESTER, UL 94V-0 CONTACT MATERIAL; COPPER, NICKEL, TIN ALLOY CA-725
- CONTACT PLATING: GOLD ON THE MATING AREA, TIN-LEAD ON THE CONTACT TAILS, NICKEL UNDERPLATE

THIS IS A C.A.D. GENERATED DRAWING DO NOT MAKE MANUAL REVISIONS TO MASTER.

| 346/396 SERIES CARD EDGE CONNECTOR |
|------------------------------------|
| PART NUMBER: 346-008-526-107       |

**EDAC INC** TORONTO, ONTARIO CANADA