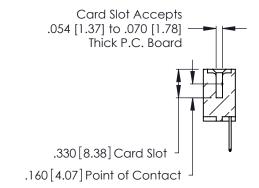

THIS IS A C.A.D. GENERATED DRAWING DO NOT MAKE MANUAL REVISIONS TO MASTER.

ISSUE NUMBER

ORIGINAL

1

**Contact Code 555** 

Contact Code 556

**Contact Code 558** 

**Contact Code 559** 

**Contact Code 560** 

INSULATOR MATERIAL: THERMOPLASTIC POLYESTER, UL 94V-0 CONTACT MATERIAL; COPPER, NICKEL, TIN ALLOY CA-725 CONTACT PLATING: GOLD ON THE MATING AREA, TIN-LEAD

ON THE CONTACT TAILS, NICKEL UNDERPLATE

346/396 SERIES CARD EDGE CONNECTOR CONTACT CODE 555,556,558,559,560 DIMENSIONS

YOUR CONNECTION TO QUALITY & SERVICE

**EDAC INC** TORONTO, ONTARIO CANADA

THESE DRAWINGS AND SPECIFICATIONS ARE THE PROPERTY OF EDAC INC.,AND SHALL NOT BE REPRODUCED, OR COPIED OR USED AS THE BASIS FOR THE MANUFACTURE OR SALE OF APPARATUS WITHOUT WRITTEN PERMISSION.