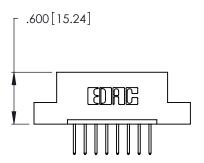

THIS IS A C.A.D. GENERATED DRAWING DO NOT MAKE MANUAL REVISIONS TO MASTER.

| 346/396 SERIES CARD EDGE CONNECTOR |
|------------------------------------|
| PART NUMBER: 346-008-526-107       |

**EDAC INC** TORONTO, ONTARIO CANADA