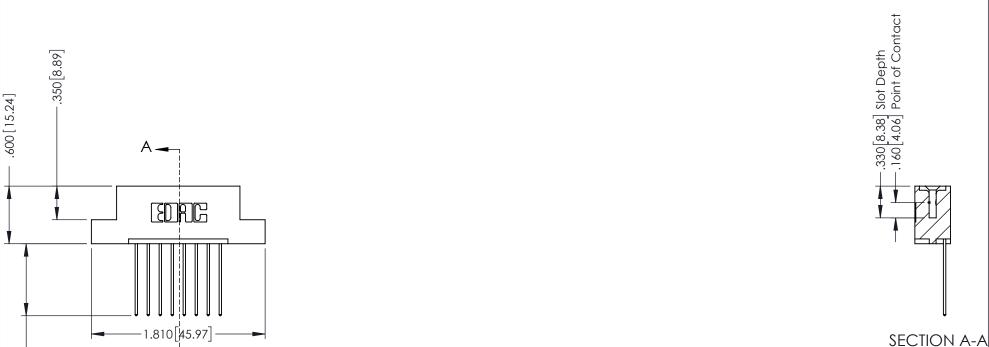

## **Contact Code 555**

## **Contact Code 556**

INSULATOR MATERIAL: THERMOPLASTIC POLYESTER, UL 94V-0 CONTACT MATERIAL; COPPER, NICKEL, TIN ALLOY CA-725 CONTACT PLATING: GOLD ON THE MATING AREA, TIN-LEAD

ON THE CONTACT TAILS, NICKEL UNDERPLATE

## 346/396 SERIES CARD EDGE CONNECTOR CONTACT CODE 555,556,558,559,560 DIMENSIONS

YOUR CONNECTION TO QUALITY & SERVICE

**EDAC INC** TORONTO, ONTARIO CANADA

THESE DRAWINGS AND SPECIFICATIONS ARE THE PROPERTY OF EDAC INC.,AND SHALL NOT BE REPRODUCED, OR COPIED OR USED AS THE BASIS FOR THE MANUFACTURE OR SALE OF APPARATUS WITHOUT WRITTEN PERMISSION.

|   | ACAD REFERENCE NO. | 346-ENG-MASTER   |
|---|--------------------|------------------|
|   | DRAWN: J.LEE       | DATE: APR. 22/09 |
| • | CHECKED:           | DATE:            |
|   | SCALE: 1:1         | SHEET 2 OF 2     |
|   | DRAWING NUMBER     | ISSUE            |
|   | 346-ENG-MASTER     | 1                |