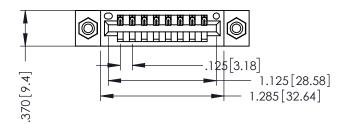

THIS IS A C.A.D. GENERATED DRAWING DO NOT MAKE MANUAL REVISIONS TO MASTER.

ISSUE NUMBER

ORIGINAL

1

INSULATOR MATERIAL: THERMOPLASTIC POLYESTER, UL 94V-0 CONTACT MATERIAL; COPPER, NICKEL, TIN ALLOY CA-725 CONTACT PLATING: GOLD ON THE MATING AREA, TIN-LEAD

ON THE CONTACT TAILS, NICKEL UNDERPLATE

346/396 SERIES CARD EDGE CONNECTOR PART NUMBER: 346-008-541-108

YOUR CONNECTION TO QUALITY & SERVICE

**EDAC INC** TORONTO, ONTARIO CANADA

THESE DRAWINGS AND SPECIFICATIONS ARE THE PROPERTY OF EDAC INC.,AND SHALL NOT BE REPRODUCED, OR COPIED OR USED AS THE BASIS FOR THE MANUFACTURE OR SALE OF APPARATUS WITHOUT WRITTEN PERMISSION.

| ACAD REFERENCE NO. | 346-ENG-MASTER   |
|--------------------|------------------|
| DRAWN: J.LEE       | DATE: APR. 22/09 |
| CHECKED:           | DATE:            |
| SCALE: 1:1         | SHEET 1 OF 2     |
| DRAWING NUMBER     | ISSUE            |