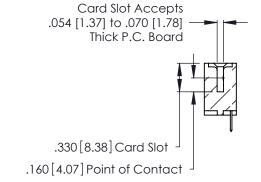

THIS IS A C.A.D. GENERATED DRAWING DO NOT MAKE MANUAL REVISIONS TO MASTER.

ISSUE NUMBER

ORIGINAL

1

**Contact Code 555** 

Contact Code 556

**Contact Code 558** 

**Contact Code 559** 

**Contact Code 560** 

INSULATOR MATERIAL: THERMOPLASTIC POLYESTER, UL 94V-0 CONTACT MATERIAL; COPPER, NICKEL, TIN ALLOY CA-725 CONTACT PLATING: GOLD ON THE MATING AREA, TIN-LEAD

ON THE CONTACT TAILS, NICKEL UNDERPLATE

346/396 SERIES CARD EDGE CONNECTOR CONTACT CODE 555,556,558,559,560 DIMENSIONS

YOUR CONNECTION TO QUALITY & SERVICE

**EDAC INC** TORONTO, ONTARIO CANADA

THESE DRAWINGS AND SPECIFICATIONS ARE THE PROPERTY OF EDAC INC.,AND SHALL NOT BE REPRODUCED, OR COPIED OR USED AS THE BASIS FOR THE MANUFACTURE OR SALE OF APPARATUS WITHOUT WRITTEN PERMISSION.