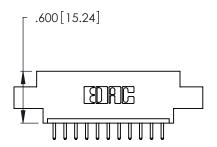

THIS IS A C.A.D. GENERATED DRAWING DO NOT MAKE MANUAL REVISIONS TO MASTER.

ISSUE NUMBER ORIGINAL 1

346/396 SERIES CARD EDGE CONNECTOR PART NUMBER: 346-011-520-608

**EDAC INC** TORONTO, ONTARIO CANADA

THESE DRAWINGS AND SPECIFICATIONS ARE THE PROPERTY OF EDAC INC.,AND SHALL NOT BE REPRODUCED, OR COPIED OR USED AS THE BASIS FOR THE MANUFACTURE OR SALE OF APPARATUS WITHOUT WRITTEN PERMISSION.