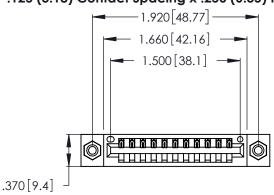

<u>Contact Dimensions:</u>
520-P.C. Tail .030x.018 (0.76x0.46) - Tail LG. = .175 (4.45) .125 (3.18) Contact Spacing x .250 (6.35) Row Spacing

- INSULATOR MATERIAL: THERMOPLASTIC POLYESTER, UL 94V-0 CONTACT MATERIAL; COPPER, NICKEL, TIN ALLOY CA-725
- CONTACT PLATING: GOLD ON THE MATING AREA, TIN-LEAD ON THE CONTACT TAILS, NICKEL UNDERPLATE

THIS IS A C.A.D. GENERATED DRAWING DO NOT MAKE MANUAL REVISIONS TO MASTER.

ISSUE NUMBER ORIGINAL 1

346/396 SERIES CARD EDGE CONNECTOR PART NUMBER: 346-011-520-608

**EDAC INC** TORONTO, ONTARIO CANADA

THESE DRAWINGS AND SPECIFICATIONS ARE THE PROPERTY OF EDAC INC.,AND SHALL NOT BE REPRODUCED, OR COPIED OR USED AS THE BASIS FOR THE MANUFACTURE OR SALE OF APPARATUS WITHOUT WRITTEN PERMISSION.