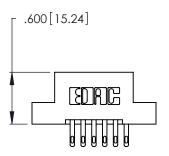

THIS IS A C.A.D. GENERATED DRAWING DO NOT MAKE MANUAL REVISIONS TO MASTER.

ISSUE NUMBER

1

ORIGINAL

Card Slot Accepts .054 [1.37] to .070 [1.78] Thick P.C. Board .330 [8.38] Card Slot .160 [4.07] Point of Contact