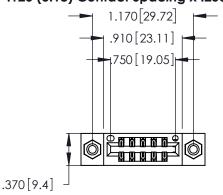

346/396 SERIES CARD EDGE CONNECTOR PART NUMBER: 346-012-500-208

**EDAC INC** TORONTO, ONTARIO CANADA

THESE DRAWINGS AND SPECIFICATIONS ARE THE PROPERTY OF EDAC INC., AND SHALL NOT BE REPRODUCED, OR COPIED OR USED AS THE BASIS FOR THE MANUFACTURE OR SALE OF APPARATUS WITHOUT WRITTEN PERMISSION.

THIS IS A C.A.D. GENERATED DRAWING DO NOT MAKE MANUAL REVISIONS TO MASTER.

ISSUE NUMBER

1

ORIGINAL

Card Slot Accepts .054 [1.37] to .070 [1.78] Thick P.C. Board .330 [8.38] Card Slot .160 [4.07] Point of Contact