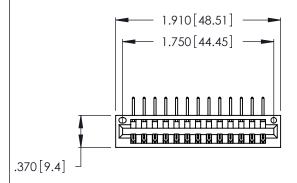

Contact Dimensions:
558-90 Degree Bend (Code 541 Contacts)
See Sheet 2 for Contact Code 555, 556, 558, 559, 560 Dimensions

THIS IS A C.A.D. GENERATED DRAWING DO NOT MAKE MANUAL REVISIONS TO MASTER.

- INSULATOR MATERIAL: THERMOPLASTIC POLYESTER, UL 94V-0 CONTACT MATERIAL; COPPER, NICKEL, TIN\_ALLOY CA-725
- CONTACT PLATING: GOLD ON THE MATING AREA, TIN-LEAD ON THE CONTACT TAILS, NICKEL UNDERPLATE

| 346/396 SERIES CARD EDGE CONNECTOR |
|------------------------------------|
| PART NUMBER: 346-013-558-101       |

YOUR CONNECTION TO QUALITY & SERVICE

**EDAC INC** TORONTO, ONTARIO CANADA

THESE DRAWINGS AND SPECIFICATIONS ARE THE PROPERTY OF EDAC INC.,AND SHALL NOT BE REPRODUCED, OR COPIED OR USED AS THE BASIS FOR THE MANUFACTURE OR SALE OF APPARATUS WITHOUT WRITTEN PERMISSION.