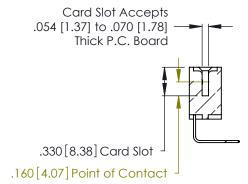

THIS IS A C.A.D. GENERATED DRAWING DO NOT MAKE MANUAL REVISIONS TO MASTER.

ISSUE NUMBER

ORIGINAL

1

**Contact Code 555** 

Contact Code 556

**Contact Code 558** 

**Contact Code 559** 

**Contact Code 560** 

INSULATOR MATERIAL: THERMOPLASTIC POLYESTER, UL 94V-0 CONTACT MATERIAL; COPPER, NICKEL, TIN ALLOY CA-725 CONTACT PLATING: GOLD ON THE MATING AREA, TIN-LEAD ON THE CONTACT TAILS, NICKEL UNDERPLATE

346/396 SERIES CARD EDGE CONNECTOR CONTACT CODE 555,556,558,559,560 DIMENSIONS

YOUR CONNECTION TO QUALITY & SERVICE

**EDAC INC** TORONTO, ONTARIO CANADA

THESE DRAWINGS AND SPECIFICATIONS ARE THE PROPERTY OF EDAC INC.,AND SHALL NOT BE REPRODUCED, OR COPIED OR USED AS THE BASIS FOR THE MANUFACTURE OR SALE OF APPARATUS WITHOUT WRITTEN PERMISSION.