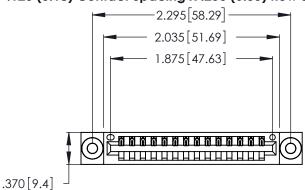

Contact Dimensions: 500-Wire Hole .050x.025 (1.27x0.64) - Tail LG. =.260 (6.60) .125 (3.18) Contact Spacing x .250 (6.35) Row Spacing

- INSULATOR MATERIAL: THERMOPLASTIC POLYESTER, UL 94V-0 CONTACT MATERIAL; COPPER, NICKEL, TIN ALLOY CA-725
- CONTACT PLATING: GOLD ON THE MATING AREA, TIN-LEAD ON THE CONTACT TAILS, NICKEL UNDERPLATE

THIS IS A C.A.D. GENERATED DRAWING DO NOT MAKE MANUAL REVISIONS TO MASTER.

346/396 SERIES CARD EDGE CONNECTOR PART NUMBER: 346-014-500-603

**EDAC INC** TORONTO, ONTARIO CANADA

THESE DRAWINGS AND SPECIFICATIONS ARE THE PROPERTY OF EDAC INC.,AND SHALL NOT BE REPRODUCED, OR COPIED OR USED AS THE BASIS FOR THE MANUFACTURE OR SALE OF APPARATUS WITHOUT WRITTEN PERMISSION.