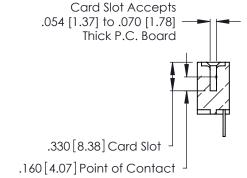

Contact Code 560

INSULATOR MATERIAL: THERMOPLASTIC POLYESTER, UL 94V-0 CONTACT MATERIAL; COPPER, NICKEL, TIN ALLOY CA-725 CONTACT PLATING: GOLD ON THE MATING AREA, TIN-LEAD

ON THE CONTACT TAILS, NICKEL UNDERPLATE

346/396 SERIES CARD EDGE CONNECTOR CONTACT CODE 555,556,558,559,560 DIMENSIONS

YOUR CONNECTION TO QUALITY & SERVICE

**EDAC INC** TORONTO, ONTARIO CANADA

THESE DRAWINGS AND SPECIFICATIONS ARE THE PROPERTY OF EDAC INC.,AND SHALL NOT BE REPRODUCED, OR COPIED OR USED AS THE BASIS FOR THE MANUFACTURE OR SALE OF APPARATUS WITHOUT WRITTEN PERMISSION.