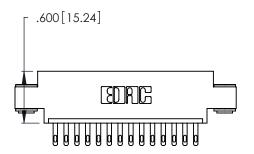

THIS IS A C.A.D. GENERATED DRAWING DO NOT MAKE MANUAL REVISIONS TO MASTER.

346/396 SERIES CARD EDGE CONNECTOR PART NUMBER: 346-014-500-603

**EDAC INC** TORONTO, ONTARIO CANADA

THESE DRAWINGS AND SPECIFICATIONS ARE THE PROPERTY OF EDAC INC.,AND SHALL NOT BE REPRODUCED, OR COPIED OR USED AS THE BASIS FOR THE MANUFACTURE OR SALE OF APPARATUS WITHOUT WRITTEN PERMISSION.

346/396 SERIES CARD EDGE CONNECTOR CONTACT CODE 555,556,558,559,560 DIMENSIONS

YOUR CONNECTION TO QUALITY & SERVICE

**EDAC INC** TORONTO, ONTARIO CANADA

THESE DRAWINGS AND SPECIFICATIONS ARE THE PROPERTY OF EDAC INC.,AND SHALL NOT BE REPRODUCED, OR COPIED OR USED AS THE BASIS FOR THE MANUFACTURE OR SALE OF APPARATUS WITHOUT WRITTEN PERMISSION.