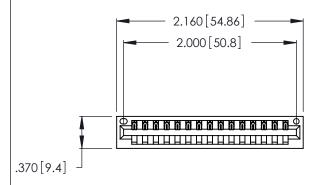

Card Slot Accepts .054 [1.37] to .070 [1.78] Thick P.C. Board .330 [8.38] Card Slot .160 [4.07] Point of Contact

INSULATOR MATERIAL: THERMOPLASTIC POLYESTER, UL 94V-0 CONTACT MATERIAL; COPPER, NICKEL, TIN\_ALLOY CA-725

CONTACT PLATING: GOLD ON THE MATING AREA, TIN-LEAD ON THE CONTACT TAILS, NICKEL UNDERPLATE

346/396 SERIES CARD EDGE CONNECTOR PART NUMBER: 346-015-521-101

YOUR CONNECTION TO QUALITY & SERVICE

**EDAC INC** TORONTO, ONTARIO CANADA