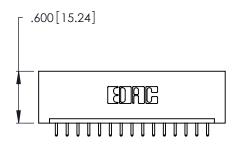

CONTACT PLATING: GOLD ON THE MATING AREA, TIN-LEAD ON THE CONTACT TAILS, NICKEL UNDERPLATE

346/396 SERIES CARD EDGE CONNECTOR PART NUMBER: 346-015-521-101

YOUR CONNECTION TO QUALITY & SERVICE

**EDAC INC** TORONTO, ONTARIO CANADA