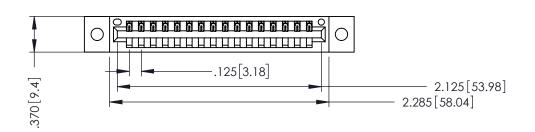

## 346/396 SERIES CARD EDGE CONNECTOR CONTACT CODE 555,556,558,559,560 DIMENSIONS

YOUR CONNECTION TO QUALITY & SERVICE

**EDAC INC** TORONTO, ONTARIO CANADA

THESE DRAWINGS AND SPECIFICATIONS ARE THE PROPERTY OF EDAC INC.,AND SHALL NOT BE REPRODUCED, OR COPIED OR USED AS THE BASIS FOR THE MANUFACTURE OR SALE OF APPARATUS WITHOUT WRITTEN PERMISSION.

ACAD REFERENCE NO.

346-ENG-MASTER

INSULATOR MATERIAL: THERMOPLASTIC POLYESTER, UL 94V-0 CONTACT MATERIAL; COPPER, NICKEL, TIN ALLOY CA-725 CONTACT PLATING: GOLD ON THE MATING AREA, TIN-LEAD ON THE CONTACT TAILS, NICKEL UNDERPLATE