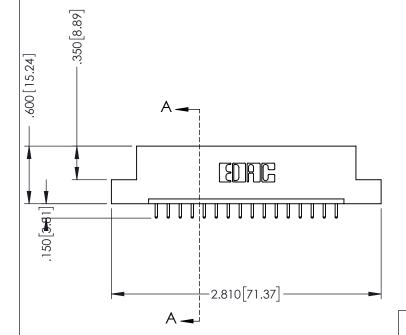

THIS IS A C.A.D. GENERATED DRAWING DO NOT MAKE MANUAL REVISIONS TO MASTER.

ISSUE NUMBER

ORIGINAL

1

.330 [8.38] Slot Depth .160 [4.06] Point of Contact

SECTION A-A

346-ENG-MASTER

346/396 SERIES CARD EDGE CONNECTOR PART NUMBER: 346-016-521-102