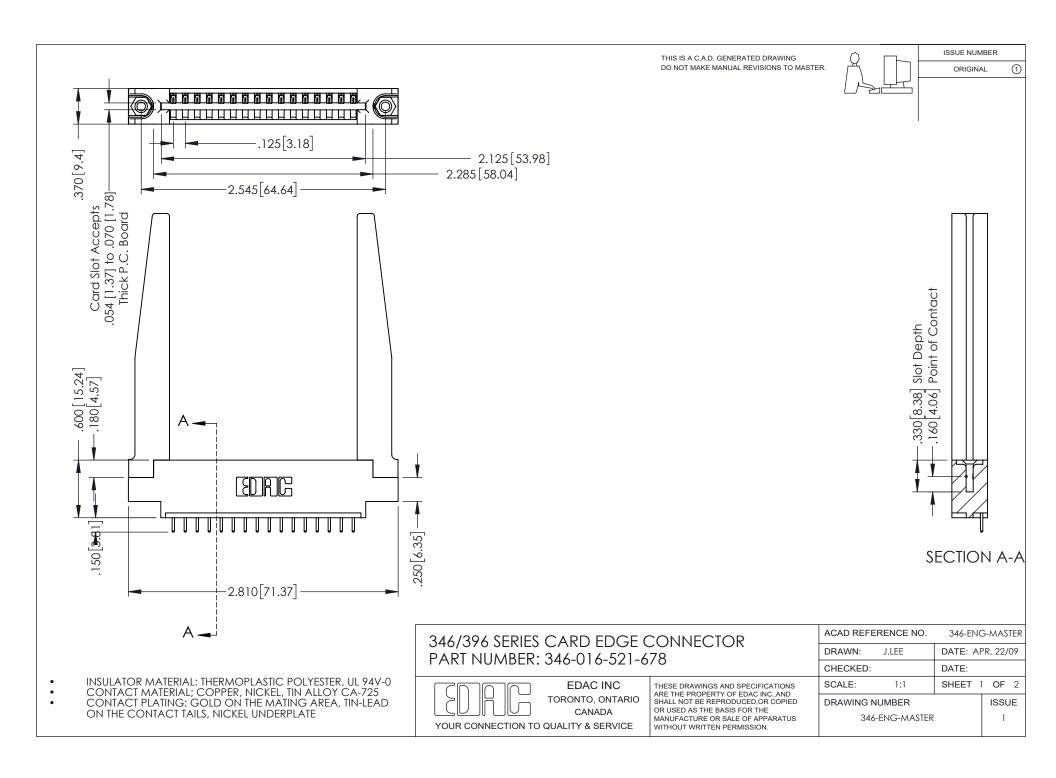

## **Contact Code 556**

INSULATOR MATERIAL: THERMOPLASTIC POLYESTER, UL 94V-0 CONTACT MATERIAL; COPPER, NICKEL, TIN ALLOY CA-725 CONTACT PLATING: GOLD ON THE MATING AREA, TIN-LEAD

ON THE CONTACT TAILS, NICKEL UNDERPLATE

## 346/396 SERIES CARD EDGE CONNECTOR CONTACT CODE 555,556,558,559,560 DIMENSIONS

YOUR CONNECTION TO QUALITY & SERVICE

**EDAC INC** TORONTO, ONTARIO CANADA

THESE DRAWINGS AND SPECIFICATIONS ARE THE PROPERTY OF EDAC INC.,AND SHALL NOT BE REPRODUCED, OR COPIED OR USED AS THE BASIS FOR THE MANUFACTURE OR SALE OF APPARATUS WITHOUT WRITTEN PERMISSION.