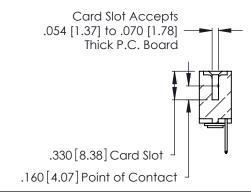

Contact Code 560

INSULATOR MATERIAL: THERMOPLASTIC POLYESTER, UL 94V-0 CONTACT MATERIAL; COPPER, NICKEL, TIN ALLOY CA-725 CONTACT PLATING: GOLD ON THE MATING AREA, TIN-LEAD

ON THE CONTACT TAILS, NICKEL UNDERPLATE

346/396 SERIES CARD EDGE CONNECTOR CONTACT CODE 555,556,558,559,560 DIMENSIONS

YOUR CONNECTION TO QUALITY & SERVICE

**EDAC INC** TORONTO, ONTARIO CANADA

THESE DRAWINGS AND SPECIFICATIONS ARE THE PROPERTY OF EDAC INC.,AND SHALL NOT BE REPRODUCED, OR COPIED OR USED AS THE BASIS FOR THE MANUFACTURE OR SALE OF APPARATUS WITHOUT WRITTEN PERMISSION.