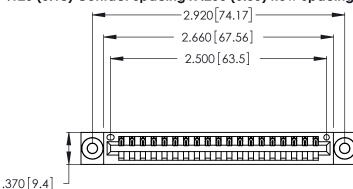

<u>Contact Dimensions:</u>
526-P.C. Tail .018 Sq. (0.46 Sq.) - Tail LG. =.350 (8.89)
.125 (3.18) Contact Spacing x .250 (6.35) Row Spacing

- INSULATOR MATERIAL: THERMOPLASTIC POLYESTER, UL 94V-0 CONTACT MATERIAL; COPPER, NICKEL, TIN ALLOY CA-725
- CONTACT PLATING: GOLD ON THE MATING AREA, TIN-LEAD ON THE CONTACT TAILS, NICKEL UNDERPLATE

THIS IS A C.A.D. GENERATED DRAWING DO NOT MAKE MANUAL REVISIONS TO MASTER.

346/396 SERIES CARD EDGE CONNECTOR PART NUMBER: 346-019-526-103

**EDAC INC** TORONTO, ONTARIO CANADA

THESE DRAWINGS AND SPECIFICATIONS ARE THE PROPERTY OF EDAC INC., AND SHALL NOT BE REPRODUCED, OR COPIED OR USED AS THE BASIS FOR THE MANUFACTURE OR SALE OF APPARATUS WITHOUT WRITTEN PERMISSION.