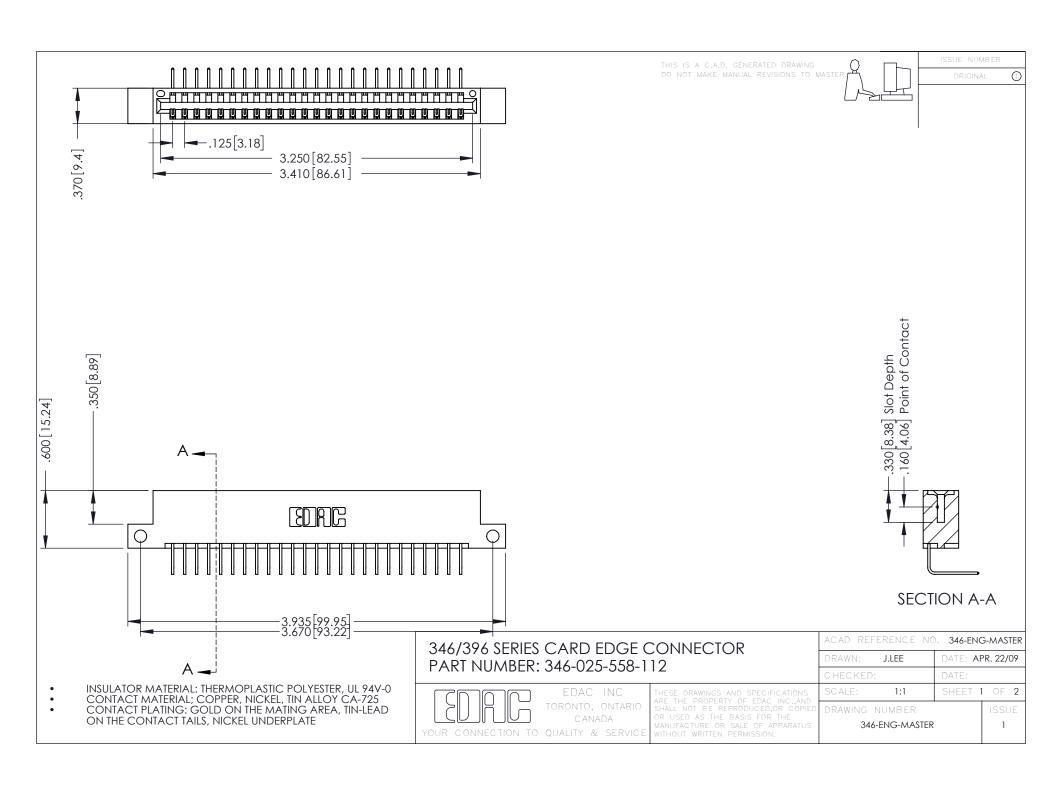

**Contact Code 555** 

**Contact Code 556** 

INSULATOR MATERIAL: THERMOPLASTIC POLYESTER, UL 94V-0 CONTACT MATERIAL; COPPER, NICKEL, TIN ALLOY CA-725 CONTACT PLATING: GOLD ON THE MATING AREA, TIN-LEAD

ON THE CONTACT TAILS, NICKEL UNDERPLATE