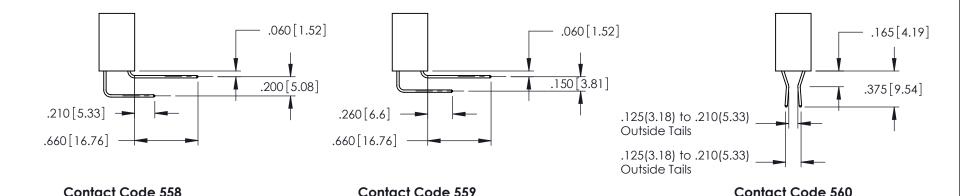

346-ENG-MASTER

THIS IS A C.A.D. GENERATED DRAWING DO NOT MAKE MANUAL REVISIONS TO MASTER.

ORIGINAL 1

ISSUE NUMBER

**Contact Code 555** 

**Contact Code 556** 

INSULATOR MATERIAL: THERMOPLASTIC POLYESTER, UL 94V-0 CONTACT MATERIAL; COPPER, NICKEL, TIN ALLOY CA-725 CONTACT PLATING: GOLD ON THE MATING AREA, TIN-LEAD

ON THE CONTACT TAILS, NICKEL UNDERPLATE

## 346/396 SERIES CARD EDGE CONNECTOR CONTACT CODE 555,556,558,559,560 DIMENSIONS

YOUR CONNECTION TO QUALITY & SERVICE

**EDAC INC** TORONTO, ONTARIO CANADA

THESE DRAWINGS AND SPECIFICATIONS ARE THE PROPERTY OF EDAC INC.,AND SHALL NOT BE REPRODUCED, OR COPIED OR USED AS THE BASIS FOR THE MANUFACTURE OR SALE OF APPARATUS WITHOUT WRITTEN PERMISSION.

|   | ACAD REFERENCE NO. | 346-ENG-MASTER   |
|---|--------------------|------------------|
|   | DRAWN: J.LEE       | DATE: APR. 22/09 |
| ) | CHECKED:           | DATE:            |
|   | SCALE: 1:1         | SHEET 2 OF 2     |
|   | DRAWING NUMBER     | ISSUE            |
|   | 346-ENG-MASTER     | 1                |