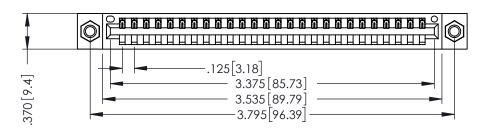

THIS IS A C.A.D. GENERATED DRAWING DO NOT MAKE MANUAL REVISIONS TO MASTER.

ISSUE NUMBER

ORIGINAL

1

INSULATOR MATERIAL: THERMOPLASTIC POLYESTER, UL 94V-0 CONTACT MATERIAL; COPPER, NICKEL, TIN ALLOY CA-725

CONTACT PLATING: GOLD ON THE MATING AREA, TIN-LEAD

ON THE CONTACT TAILS, NICKEL UNDERPLATE

.330 [8.38] Slot Depth .160 [4.06] Point of Contact

**SECTION A-A** 

346/396 SERIES CARD EDGE CONNECTOR PART NUMBER: 346-026-541-607

YOUR CONNECTION TO QUALITY & SERVICE

**EDAC INC** TORONTO, ONTARIO CANADA

THESE DRAWINGS AND SPECIFICATIONS ARE THE PROPERTY OF EDAC INC., AND SHALL NOT BE REPRODUCED,OR COPIED OR USED AS THE BASIS FOR THE MANUFACTURE OR SALE OF APPARATUS WITHOUT WRITTEN PERMISSION.

| ACAD REFERENCE NO. | 346-ENG-MASTER   |
|--------------------|------------------|
| DRAWN: J.LEE       | DATE: APR. 22/09 |
| CHECKED:           | DATE:            |
| SCALE: 1:1         | SHEET 1 OF 2     |
| DRAWING NUMBER     | ISSUE            |
|                    |                  |