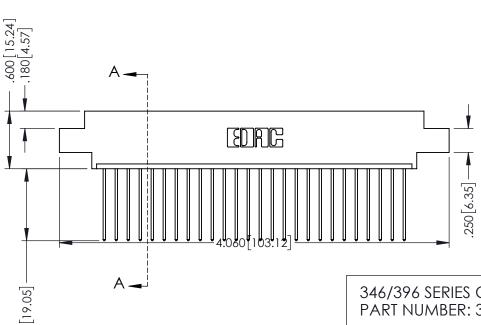

THIS IS A C.A.D. GENERATED DRAWING DO NOT MAKE MANUAL REVISIONS TO MASTER.

ISSUE NUMBER

ORIGINAL

1

INSULATOR MATERIAL: THERMOPLASTIC POLYESTER, UL 94V-0 CONTACT MATERIAL; COPPER, NICKEL, TIN ALLOY CA-725

CONTACT PLATING: GOLD ON THE MATING AREA, TIN-LEAD

ON THE CONTACT TAILS, NICKEL UNDERPLATE

.330 [8.38] Slot Depth .160 [4.06] Point of Contact

**SECTION A-A** 

346/396 SERIES CARD EDGE CONNECTOR PART NUMBER: 346-026-541-607

YOUR CONNECTION TO QUALITY & SERVICE

**EDAC INC** TORONTO, ONTARIO CANADA

THESE DRAWINGS AND SPECIFICATIONS ARE THE PROPERTY OF EDAC INC., AND SHALL NOT BE REPRODUCED,OR COPIED OR USED AS THE BASIS FOR THE MANUFACTURE OR SALE OF APPARATUS WITHOUT WRITTEN PERMISSION.

| ACAD REFERENCE NO. | 346-ENG-MASTER   |
|--------------------|------------------|
| DRAWN: J.LEE       | DATE: APR. 22/09 |
| CHECKED:           | DATE:            |
| SCALE: 1:1         | SHEET 1 OF 2     |
| DRAWING NUMBER     | ISSUE            |
|                    |                  |