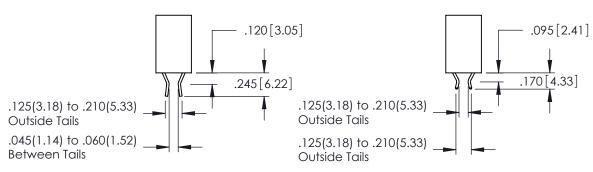

346-ENG-MASTER

THIS IS A C.A.D. GENERATED DRAWING DO NOT MAKE MANUAL REVISIONS TO MASTER.

ORIGINAL 1

ISSUE NUMBER

**Contact Code 555** 

**Contact Code 556** 

INSULATOR MATERIAL: THERMOPLASTIC POLYESTER, UL 94V-0 CONTACT MATERIAL; COPPER, NICKEL, TIN ALLOY CA-725 CONTACT PLATING: GOLD ON THE MATING AREA, TIN-LEAD

ON THE CONTACT TAILS, NICKEL UNDERPLATE

## 346/396 SERIES CARD EDGE CONNECTOR CONTACT CODE 555,556,558,559,560 DIMENSIONS

YOUR CONNECTION TO QUALITY & SERVICE

**EDAC INC** TORONTO, ONTARIO CANADA

THESE DRAWINGS AND SPECIFICATIONS ARE THE PROPERTY OF EDAC INC.,AND SHALL NOT BE REPRODUCED, OR COPIED OR USED AS THE BASIS FOR THE MANUFACTURE OR SALE OF APPARATUS WITHOUT WRITTEN PERMISSION.

|   | ACAD REFERENCE NO. | 346-ENG-MASTER   |
|---|--------------------|------------------|
|   | DRAWN: J.LEE       | DATE: APR. 22/09 |
| ) | CHECKED:           | DATE:            |
|   | SCALE: 1:1         | SHEET 2 OF 2     |
|   | DRAWING NUMBER     | ISSUE            |
|   | 346-ENG-MASTER     | 1                |