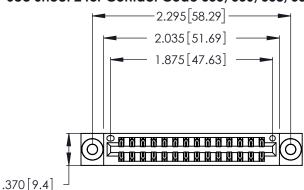

<u>Contact Dimensions:</u>
555-Extender Board Bend (Code 500 Contacts)
See Sheet 2 for Contact Code 555, 556, 558, 559, 560 Dimensions

- INSULATOR MATERIAL: THERMOPLASTIC POLYESTER, UL 94V-0 CONTACT MATERIAL; COPPER, NICKEL, TIN\_ALLOY CA-725
- CONTACT PLATING: GOLD ON THE MATING AREA, TIN-LEAD ON THE CONTACT TAILS, NICKEL UNDERPLATE

THIS IS A C.A.D. GENERATED DRAWING DO NOT MAKE MANUAL REVISIONS TO MASTER.

1

Card Slot Accepts .054 [1.37] to .070 [1.78] Thick P.C. Board

.330 [8.38] Card Slot

.160 [4.07] Point of Contact

346/396 SERIES CARD EDGE CONNECTOR PART NUMBER: 346-028-555-203