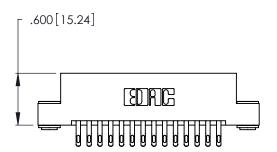

THIS IS A C.A.D. GENERATED DRAWING DO NOT MAKE MANUAL REVISIONS TO MASTER.

1

Card Slot Accepts .054 [1.37] to .070 [1.78] Thick P.C. Board

.330 [8.38] Card Slot

.160 [4.07] Point of Contact

346/396 SERIES CARD EDGE CONNECTOR PART NUMBER: 346-028-555-203