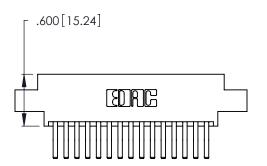

THIS IS A C.A.D. GENERATED DRAWING DO NOT MAKE MANUAL REVISIONS TO MASTER.

346/396 SERIES CARD EDGE CONNECTOR PART NUMBER: 346-030-560-808

**EDAC INC** TORONTO, ONTARIO CANADA

THESE DRAWINGS AND SPECIFICATIONS ARE THE PROPERTY OF EDAC INC., AND SHALL NOT BE REPRODUCED, OR COPIED OR USED AS THE BASIS FOR THE MANUFACTURE OR SALE OF APPARATUS WITHOUT WRITTEN PERMISSION.

Contact Dimensions:
560-Extender Board Bend (Code 523 Contacts)
See Sheet 2 for Contact Code 555, 556, 558, 559, 560 Dimensions

- INSULATOR MATERIAL: THERMOPLASTIC POLYESTER, UL 94V-0 CONTACT MATERIAL; COPPER, NICKEL, TIN ALLOY CA-725
- CONTACT PLATING: GOLD ON THE MATING AREA, TIN-LEAD ON THE CONTACT TAILS, NICKEL UNDERPLATE