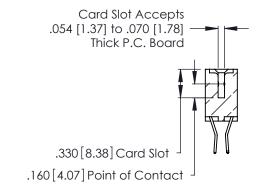

THIS IS A C.A.D. GENERATED DRAWING DO NOT MAKE MANUAL REVISIONS TO MASTER.

ISSUE NUMBER

ORIGINAL

1

**Contact Code 555** 

Contact Code 556

**Contact Code 558** 

**Contact Code 559** 

Contact Code 560

INSULATOR MATERIAL: THERMOPLASTIC POLYESTER, UL 94V-0 CONTACT MATERIAL; COPPER, NICKEL, TIN ALLOY CA-725 CONTACT PLATING: GOLD ON THE MATING AREA, TIN-LEAD

ON THE CONTACT TAILS, NICKEL UNDERPLATE

346/396 SERIES CARD EDGE CONNECTOR CONTACT CODE 555,556,558,559,560 DIMENSIONS

YOUR CONNECTION TO QUALITY & SERVICE

**EDAC INC** TORONTO, ONTARIO CANADA

THESE DRAWINGS AND SPECIFICATIONS ARE THE PROPERTY OF EDAC INC.,AND SHALL NOT BE REPRODUCED, OR COPIED OR USED AS THE BASIS FOR THE MANUFACTURE OR SALE OF APPARATUS WITHOUT WRITTEN PERMISSION.