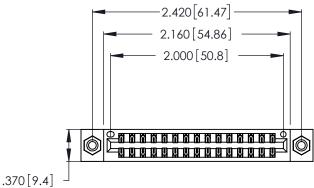

THIS IS A C.A.D. GENERATED DRAWING DO NOT MAKE MANUAL REVISIONS TO MASTER.

346/396 SERIES CARD EDGE CONNECTOR PART NUMBER: 346-030-560-808

**EDAC INC** TORONTO, ONTARIO CANADA

THESE DRAWINGS AND SPECIFICATIONS ARE THE PROPERTY OF EDAC INC., AND SHALL NOT BE REPRODUCED, OR COPIED OR USED AS THE BASIS FOR THE MANUFACTURE OR SALE OF APPARATUS WITHOUT WRITTEN PERMISSION.

Contact Dimensions:
560-Extender Board Bend (Code 523 Contacts)
See Sheet 2 for Contact Code 555, 556, 558, 559, 560 Dimensions

- INSULATOR MATERIAL: THERMOPLASTIC POLYESTER, UL 94V-0 CONTACT MATERIAL; COPPER, NICKEL, TIN ALLOY CA-725
- CONTACT PLATING: GOLD ON THE MATING AREA, TIN-LEAD ON THE CONTACT TAILS, NICKEL UNDERPLATE