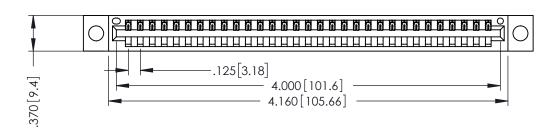

THIS IS A C.A.D. GENERATED DRAWING DO NOT MAKE MANUAL REVISIONS TO MASTER.

ISSUE NUMBER

ORIGINAL

1

EDRG .250 [6.35] 350 [8.89] 4.685 [119]

> 346/396 SERIES CARD EDGE CONNECTOR PART NUMBER: 346-031-526-604

YOUR CONNECTION TO QUALITY & SERVICE

346-ENG-MASTER

ACAD REFERENCE NO.

INSULATOR MATERIAL: THERMOPLASTIC POLYESTER, UL 94V-0 CONTACT MATERIAL; COPPER, NICKEL, TIN ALLOY CA-725 CONTACT PLATING: GOLD ON THE MATING AREA, TIN-LEAD ON THE CONTACT TAILS, NICKEL UNDERPLATE