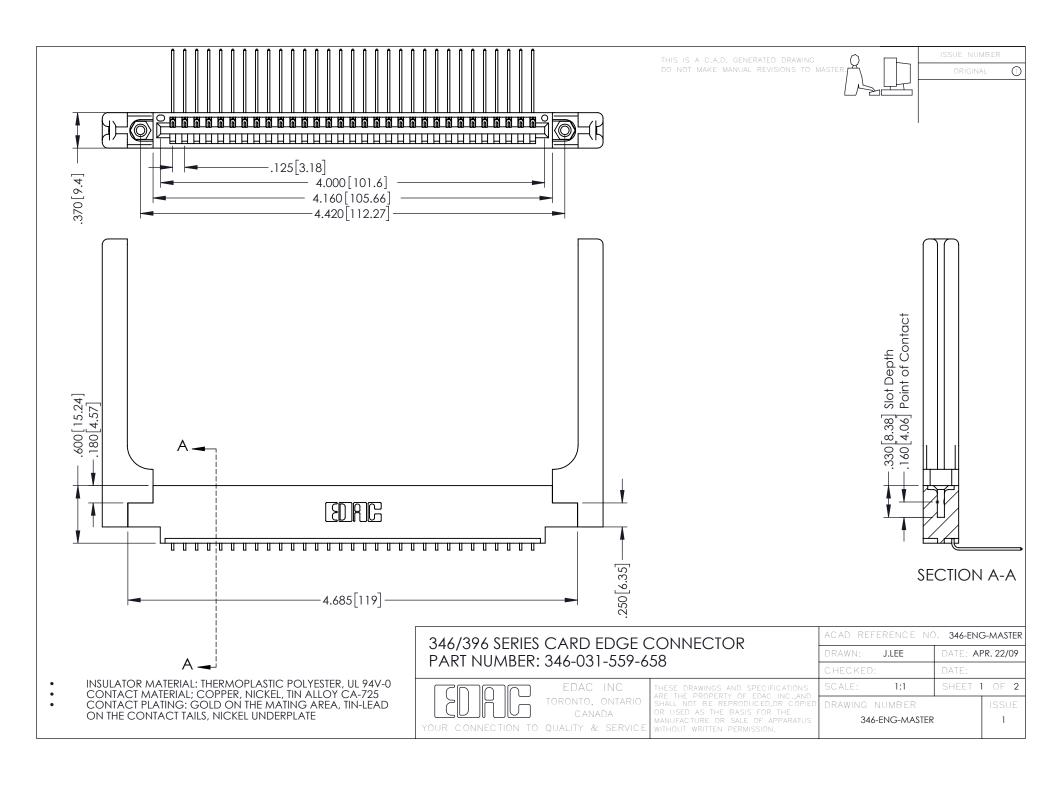

**Contact Code 555** 

**Contact Code 556** 

INSULATOR MATERIAL: THERMOPLASTIC POLYESTER, UL 94V-0 CONTACT MATERIAL; COPPER, NICKEL, TIN ALLOY CA-725 CONTACT PLATING: GOLD ON THE MATING AREA, TIN-LEAD

ON THE CONTACT TAILS, NICKEL UNDERPLATE

## 346/396 SERIES CARD EDGE CONNECTOR CONTACT CODE 555,556,558,559,560 DIMENSIONS

YOUR CONNECTION TO QUALITY & SERVICE

|   | ACAD REFERENCE NO. 346-ENG-MASTER |                  |
|---|-----------------------------------|------------------|
|   | DRAWN: J.LEE                      | DATE: APR. 22/09 |
|   | CHECKED:                          | DATE:            |
|   | SCALE: 1:1                        | SHEET 2 OF 2     |
| D | DRAWING NUMBER                    | ISSUE            |

346-ENG-MASTER