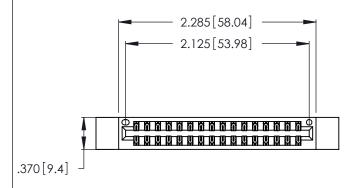

Card Slot Accepts
.054 [1.37] to .070 [1.78]
Thick P.C. Board

.330 [8.38] Card Slot
.160 [4.07] Point of Contact

| EDAC INC         |
|------------------|
| TORONTO, ONTARIO |
| CANADA           |

PART NUMBER: 346-032-540-812

346/396 SERIES CARD EDGE CONNECTOR

YOUR CONNECTION TO QUALITY & SERVICE

THESE DRAWINGS AND SPECIFICATIONS ARE THE PROPERTY OF EDAC INC.,AMD SHALL NOT BE REPRODUCED,OR COPIED OR USED AS THE BASIS FOR THE MANUFACTURE OR SALE OF APPARATUS WITHOUT WRITTEN PERMISSION.