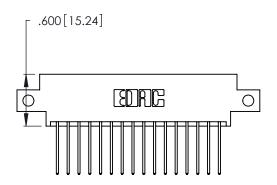

Contact Code 560

INSULATOR MATERIAL: THERMOPLASTIC POLYESTER, UL 94V-0 CONTACT MATERIAL; COPPER, NICKEL, TIN ALLOY CA-725 CONTACT PLATING: GOLD ON THE MATING AREA, TIN-LEAD

ON THE CONTACT TAILS, NICKEL UNDERPLATE

346/396 SERIES CARD EDGE CONNECTOR CONTACT CODE 555,556,558,559,560 DIMENSIONS

YOUR CONNECTION TO QUALITY & SERVICE

**EDAC INC** TORONTO, ONTARIO CANADA

THESE DRAWINGS AND SPECIFICATIONS ARE THE PROPERTY OF EDAC INC.,AND SHALL NOT BE REPRODUCED, OR COPIED OR USED AS THE BASIS FOR THE MANUFACTURE OR SALE OF APPARATUS WITHOUT WRITTEN PERMISSION.