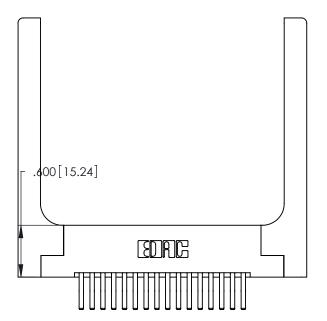

THIS IS A C.A.D. GENERATED DRAWING DO NOT MAKE MANUAL REVISIONS TO MASTER.

ISSUE NUMBER ORIGINAL 1

346/396 SERIES CARD EDGE CONNECTOR PART NUMBER: 346-032-560-258

**EDAC INC** TORONTO, ONTARIO CANADA

THESE DRAWINGS AND SPECIFICATIONS ARE THE PROPERTY OF EDAC INC.,AND SHALL NOT BE REPRODUCED, OR COPIED OR USED AS THE BASIS FOR THE MANUFACTURE OR SALE OF APPARATUS WITHOUT WRITTEN PERMISSION.

| ACAD REFERENCE NO. | 346-ENG-MASTER   |
|--------------------|------------------|
| DRAWN: J.LEE       | DATE: APR. 22/09 |
| CHECKED:           | DATE:            |
| SCALE: N.T.S       | SHEET 1 OF 2     |
| DRAWING NUMBER     | ISSUE            |
| 346-ENG-MASTER     | 1                |
|                    |                  |