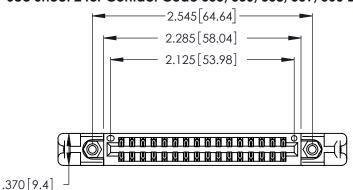

Contact Dimensions:
560-Extender Board Bend (Code 523 Contacts)
See Sheet 2 for Contact Code 555, 556, 558, 559, 560 Dimensions

- INSULATOR MATERIAL: THERMOPLASTIC POLYESTER, UL 94V-0 CONTACT MATERIAL; COPPER, NICKEL, TIN ALLOY CA-725
- CONTACT PLATING: GOLD ON THE MATING AREA, TIN-LEAD ON THE CONTACT TAILS, NICKEL UNDERPLATE

THIS IS A C.A.D. GENERATED DRAWING DO NOT MAKE MANUAL REVISIONS TO MASTER.

ISSUE NUMBER ORIGINAL 1

346/396 SERIES CARD EDGE CONNECTOR PART NUMBER: 346-032-560-258

**EDAC INC** TORONTO, ONTARIO CANADA

THESE DRAWINGS AND SPECIFICATIONS ARE THE PROPERTY OF EDAC INC.,AND SHALL NOT BE REPRODUCED, OR COPIED OR USED AS THE BASIS FOR THE MANUFACTURE OR SALE OF APPARATUS WITHOUT WRITTEN PERMISSION.

| ACAD REFERENCE NO. | 346-ENG-MASTER   |
|--------------------|------------------|
| DRAWN: J.LEE       | DATE: APR. 22/09 |
| CHECKED:           | DATE:            |
| SCALE: N.T.S       | SHEET 1 OF 2     |
| DRAWING NUMBER     | ISSUE            |
| 346-ENG-MASTER     | 1                |
|                    |                  |