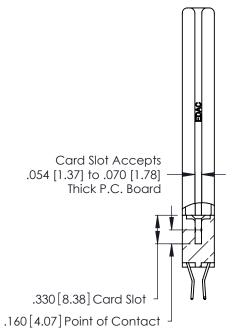

THIS IS A C.A.D. GENERATED DRAWING DO NOT MAKE MANUAL REVISIONS TO MASTER.

ISSUE NUMBER

ORIGINAL

1

**Contact Code 555** 

Contact Code 556

**Contact Code 558** 

**Contact Code 559** 

Contact Code 560

INSULATOR MATERIAL: THERMOPLASTIC POLYESTER, UL 94V-0 CONTACT MATERIAL; COPPER, NICKEL, TIN ALLOY CA-725 CONTACT PLATING: GOLD ON THE MATING AREA, TIN-LEAD

ON THE CONTACT TAILS, NICKEL UNDERPLATE

346/396 SERIES CARD EDGE CONNECTOR CONTACT CODE 555,556,558,559,560 DIMENSIONS

YOUR CONNECTION TO QUALITY & SERVICE

**EDAC INC** TORONTO, ONTARIO CANADA

THESE DRAWINGS AND SPECIFICATIONS ARE THE PROPERTY OF EDAC INC.,AND SHALL NOT BE REPRODUCED, OR COPIED OR USED AS THE BASIS FOR THE MANUFACTURE OR SALE OF APPARATUS WITHOUT WRITTEN PERMISSION.

|   | ACAD REFERENCE NO. | 346-ENG-MASTER   |
|---|--------------------|------------------|
|   | DRAWN: J.LEE       | DATE: APR. 22/09 |
| ) | CHECKED:           | DATE:            |
|   | SCALE: 1:1         | SHEET 2 OF 2     |
|   | DRAWING NUMBER     | ISSUE            |
|   | 346-ENG-MASTER     | 1                |